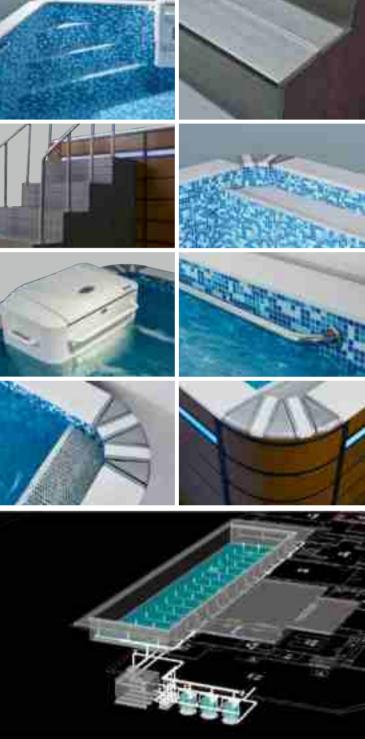

## Three U shape Countercurrent swim jets

Model

**Overall Dimension** Interior Dimension

Swim Machine Location Extended

Our latest Endless Pool includes all of the standard and optional features. •Wider design on pool, wider skirt panel.

Feature:

- 3 big U shape Countercurrent swim jets(swim machine
- One 3HP pump for each U shape countercurrent swim

Model(型号) Overall Dimension(尺寸) Interior Dimension(内径尺寸)

Swim Machine Location Extended(外置游泳机)

## LED lights strips

This swim pool has colorful led lights strips around skirt panels and LED lights on the bottom plate, half hiding status. It has 7 shift lighting colors, In theevening or night, the light effect is very nice and attractive.

## **Underwater Light**

Under water Lights prefixed at bottom of the pool, plus a group of water level lights, they are prefixed to bring colorful lighting affection, especially in the night time. Totally 7 colors shifting one by one, each of them paint the pool water in same wonderful color as their own, produce a romantic and magic swim experience.