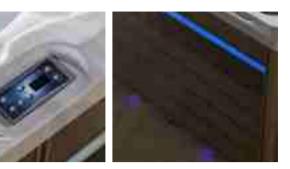

### **Micro computer Control system**

Balboa control system - The famous and most advanced controller system We use famous and latest Balboa controller, you could understand it is combined by GS series and BP series, high compatible in normal standard, Wi-Fi remote control and spa touch panel. This system represents the newest and the most reliable generation of SPA Controller system.

## LED lights strips

This swim pool has colorful led lights strips around skirt panels and LED lights on the bottom plate, half hiding status. It has 7 shift lighting colors, In theevening or night, the light effect is very nice and attractive.

## **Underwater Light**

Under water Lights prefixed at bottom of the pool, plus a group of water level lights, they are prefixed to bring colorful lighting affection, especially in the night time. Totally 7 colors shifting one by one, each of them paint the pool water in same wonderful color as their own, produce a romantic and magic swim experience.