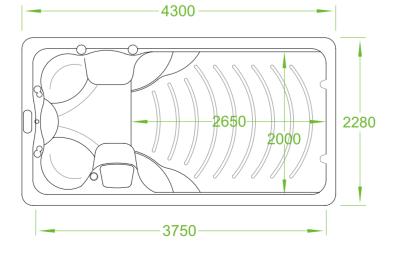

## **BG-6652**

|                               | Specification Details   |
|-------------------------------|-------------------------|
|                               | Basic Configuration     |
| Overall dimensions :          | L 4300 x W 2280 x H     |
| Interior dimension :          | L 3750 x W 2000 x H     |
| Material :                    | Acrylic (Fiberglass Re  |
| Lying Seats :                 | N/A                     |
| Sitting Seats :               | 4 Person                |
| Water Capacity :              | 6100L                   |
| Dry Weight (Empty) :          | 800 Kgs                 |
| Water Sterilization :         | 1 pc, Ozonator          |
| Water Filtration :            | 2 pcs Paper Element     |
| Water Circulation Pump :      | 3 pcs, 3 HP             |
|                               | 1pc, 2 HP               |
|                               | 1pc, 1 HP               |
| Air Bubble Blower Pump :      | 0                       |
| Lighting system :             | LED, 1 big spa light,   |
|                               | Skirt lighting belt, Ba |
| Jets :                        | 26 pcs massage jets     |
|                               | 0 pcs air bubble jets   |
| Total Jets Numbers            | 29 pcs jets in total.   |
| Electrical Heater :           | 1pc, 3KW                |
| Electrical requirements :     | 220~240V or 380-42      |
| Computer Control System :     | 1 pc, (Balboa)          |
| Spa Pillows :                 | 2 pcs, PU               |
| Maximum Power :               | 12 KW                   |
| Skirt/Hem/Cabinet :           | PVC panel (Wood Im      |
| FRP Base                      |                         |
| Pool Cover                    |                         |
| Pool Body Insulation          | Included                |
| Interior tube/pipe insulation |                         |
| Balboa Control System         |                         |
| Stairs                        | Optional                |
| Sand Filter                   | Optional                |
|                               | -                       |