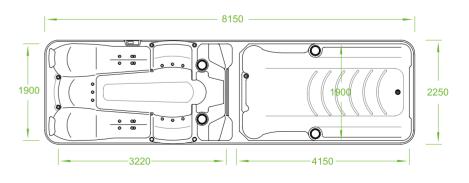

## BG-6613 (High-Low)

8150x2250x1500mm Swim area : 4150x1900x1330mm Spa area : 3220x1900x840mm