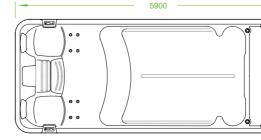

• Spa massage jets prefixed along the shape line of the seats, provide massage to the whole body back of people from neck to feet.

Model Overall Dimension Interior Dimension **BG-6601** 4200x2200x1256mm 3840x1820x1145mm

**BG-6602** 4200x2200x1450mm 3710x1840x1320mm

Model **Overall Dimension** Interior Dimension

**BG-6603** 4600x 2250 x 1470mm 4140x1910x1330mm