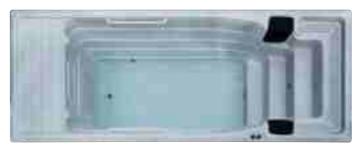

## **BG-6605**

Overall Dimension 5000x2250x1390mm

Interior Dimension 4000x2003x1250mm

Overall Dimension 5850x2250x1400mm

Interior Dimension Swim area : 3790x1960x1250mm Spa area : 1450x1950x785mm

#### **BG-6608** 5850x2250x1420mm 5430x1920x1250mm

### **BG-6609** 5850x2250x1400mm

Swim area : 3900x1890x1250mm Spa area : 1540x1940x820mm

Model **Overall Dimension** Interior Dimension

## **BG-6610**

5860x2200x1300mm Swim area : 3800x1820x1150mm Spa area : 1500x1820x790mm