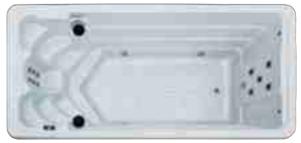

## **BG-6652**

|                               | Specification Details   |
|-------------------------------|-------------------------|
|                               | Basic Configuration     |
| Overall dimensions :          | L 4300 x W 2280 x H     |
| Interior dimension :          | L 3750 x W 2000 x H     |
| Material :                    | Acrylic (Fiberglass Re  |
| Lying Seats :                 | N/A                     |
| Sitting Seats :               | 4 Person                |
| Water Capacity :              | 6100L                   |
| Dry Weight (Empty) :          | 800 Kgs                 |
| Water Sterilization :         | 1 pc, Ozonator          |
| Water Filtration :            | 2 pcs Paper Element     |
| Water Circulation Pump :      | 3 pcs, 3 HP             |
|                               | 1pc, 2 HP               |
|                               | 1pc, 1 HP               |
| Air Bubble Blower Pump :      | 0                       |
| Lighting system :             | LED, 1 big spa light,   |
|                               | Skirt lighting belt, Ba |
| Jets :                        | 26 pcs massage jets     |
|                               | 0 pcs air bubble jets   |
| Total Jets Numbers            | 29 pcs jets in total.   |
| Electrical Heater :           | 1pc, 3KW                |
| Electrical requirements :     | 220~240V or 380-42      |
| Computer Control System :     | 1 pc, (Balboa)          |
| Spa Pillows :                 | 2 pcs, PU               |
| Maximum Power :               | 12 KW                   |
| Skirt/Hem/Cabinet :           | PVC panel (Wood Im      |
| FRP Base                      |                         |
| Pool Cover                    |                         |
| Pool Body Insulation          | Included                |
| Interior tube/pipe insulation |                         |
| Balboa Control System         |                         |
| Stairs                        | Optional                |
| Sand Filter                   | Optional                |
|                               | -                       |