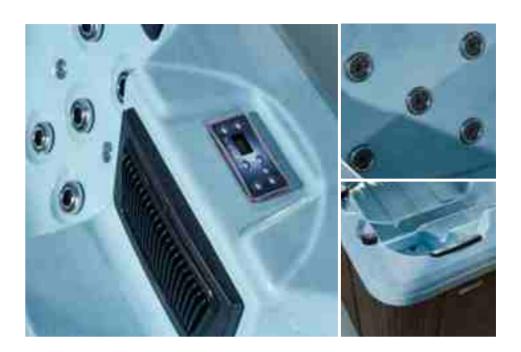

### **Micro computer Control system**

Balboa control system - The famous and most advanced controller system We use famous and latest Balboa controller, you could understand it is combined by GS series and BP series, high compatible in normal standard, Wi-Fi remote control and spa touch panel. This system represents the newest and the most reliable generation of SPA Controller system.

The integrated control system is the key part of the pool, it control water pumps and electrical heater, which means it organize water circulation, massage jets and countercurrent swim jets, it also controls the lighting system including water level lights, underwater lights, fountains and waterfall, and other optional electrical parts like pop up speakers and waterproof TV.

The LCD control panel makes it easy to navigate all the functions you need. You can set the water temperature, manage water care, and control the interior lighting and hydromassage jets. Some swim spa pool models include an auxiliary control panel, located on the opposite side from the main panel for added convenience when controlling lighting and hydromassage jets.

LCD 제어판

Model **Overall Dimension** Interior Dimension

보조 컨트롤 패널