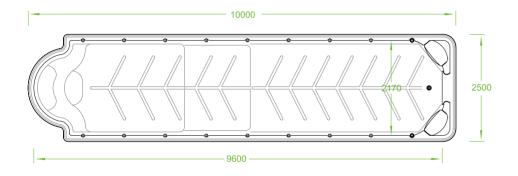

## **BG-6652**

|                               | Specification Details   |
|-------------------------------|-------------------------|
|                               | Basic Configuration     |
| Overall dimensions :          | L 4300 x W 2280 x H     |
| Interior dimension :          | L 3750 x W 2000 x H     |
| Material :                    | Acrylic (Fiberglass Re  |
| Lying Seats :                 | N/A                     |
| Sitting Seats :               | 4 Person                |
| Water Capacity :              | 6100L                   |
| Dry Weight (Empty) :          | 800 Kgs                 |
| Water Sterilization :         | 1 pc, Ozonator          |
| Water Filtration :            | 2 pcs Paper Element     |
| Water Circulation Pump :      | 3 pcs, 3 HP             |
|                               | 1pc, 2 HP               |
|                               | 1pc, 1 HP               |
| Air Bubble Blower Pump :      | 0                       |
| Lighting system :             | LED, 1 big spa light,   |
|                               | Skirt lighting belt, Ba |
| Jets :                        | 26 pcs massage jets     |
|                               | 0 pcs air bubble jets   |
| Total Jets Numbers            | 29 pcs jets in total.   |
| Electrical Heater :           | 1pc, 3KW                |
| Electrical requirements :     | 220~240V or 380-42      |
| Computer Control System :     | 1 pc, (Balboa)          |
| Spa Pillows :                 | 2 pcs, PU               |
| Maximum Power :               | 12 KW                   |
| Skirt/Hem/Cabinet :           | PVC panel (Wood Im      |
| FRP Base                      |                         |
| Pool Cover                    |                         |
| Pool Body Insulation          | Included                |
| Interior tube/pipe insulation |                         |
| Balboa Control System         |                         |
| Stairs                        | Optional                |
| Sand Filter                   | Optional                |
|                               | -                       |