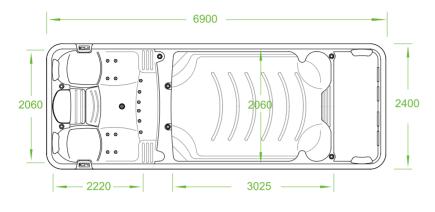

## **BG-6611**

Overall Dimension 8000x2400x1570mm

Interior Dimension Swim area : 4050x2060x1450mm Spa area : 2020x2060x930mm

**Overall Dimension** 6900x2400x1580mm

Interior Dimension Swim area : 3025x2060x1450mm Spa area : 2220x2060x930mm