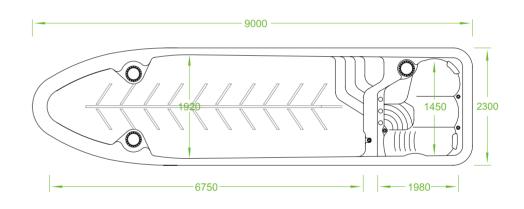

#### Feature:

- Balboa control panel

9000x2300x1800mm Swim area : 6750x1920x1595mm Spa area : 1450x1980x845mm

• 1 self-contained laminar swim machine - 9 speed shift • 2 Built-in large Spa seats, slightly curved at back