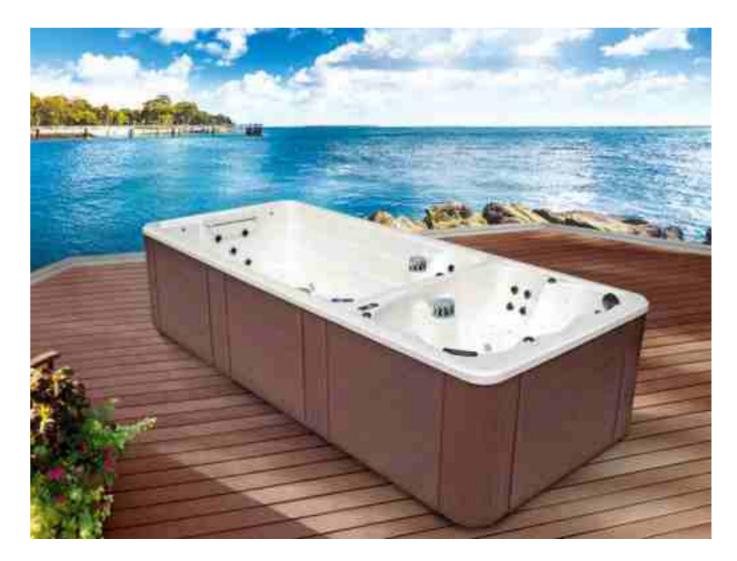

## Outdoor Acrylic Endless Swim Pool

Water massage nozzles fixed on the pool, they are ergonomic and adjustable and make warm water to moisturize the skin.

Balboa control panel, US advanced brand Qualified Acrylic Raw Material, Imported from USA One-click control of water flow, fountain and lighting effects Five-times filtration disinfection system to separate fine suspended substances from pool water and impurities secreted by human body round Constant temperature, 180 days hassle free of water replacement. Strong hydraulic counter-current drive device brings Endless swim function