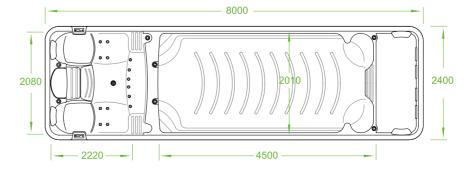

## **BG-6611**

Overall Dimension 8000x2400x1570mm

Interior Dimension Swim area : 4050x2060x1450mm Spa area : 2020x2060x930mm

**Overall Dimension** 6900x2400x1580mm

Interior Dimension Swim area : 3025x2060x1450mm Spa area : 2220x2060x930mm