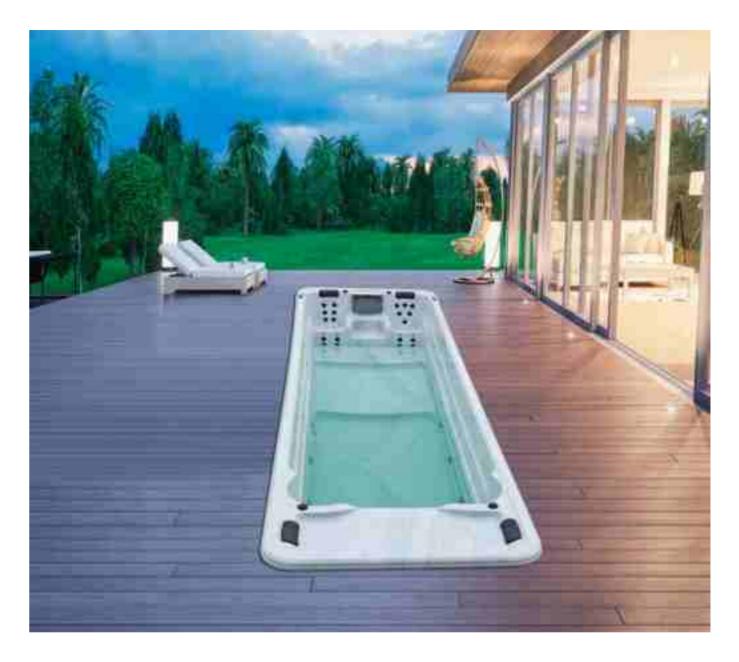

## Outdoor Acrylic Endless Swim Pool

Water massage nozzles fixed on the pool, they are ergonomic and adjustable and make warm water to moisturize the skin.

Balboa control panel, US advanced brand Qualified Acrylic Raw Material, Imported from USA One-click control of water flow, fountain and lighting effects Five-times filtration disinfection system to separate fine suspended substances from pool water and impurities secreted by human body round Constant temperature, 180 days hassle free of water replacement. Strong hydraulic counter-current drive device brings Endless swim function

## **BG-6652**

|                               | Specification Details   |
|-------------------------------|-------------------------|
|                               | Basic Configuration     |
| Overall dimensions :          | L 4300 x W 2280 x H     |
| Interior dimension :          | L 3750 x W 2000 x H     |
| Material :                    | Acrylic (Fiberglass Re  |
| Lying Seats :                 | N/A                     |
| Sitting Seats :               | 4 Person                |
| Water Capacity :              | 6100L                   |
| Dry Weight (Empty) :          | 800 Kgs                 |
| Water Sterilization :         | 1 pc, Ozonator          |
| Water Filtration :            | 2 pcs Paper Element     |
| Water Circulation Pump :      | 3 pcs, 3 HP             |
|                               | 1pc, 2 HP               |
|                               | 1pc, 1 HP               |
| Air Bubble Blower Pump :      | 0                       |
| Lighting system :             | LED, 1 big spa light,   |
|                               | Skirt lighting belt, Ba |
| Jets :                        | 26 pcs massage jets     |
|                               | 0 pcs air bubble jets   |
| Total Jets Numbers            | 29 pcs jets in total.   |
| Electrical Heater :           | 1pc, 3KW                |
| Electrical requirements :     | 220~240V or 380-42      |
| Computer Control System :     | 1 pc, (Balboa)          |
| Spa Pillows :                 | 2 pcs, PU               |
| Maximum Power :               | 12 KW                   |
| Skirt/Hem/Cabinet :           | PVC panel (Wood Im      |
| FRP Base                      |                         |
| Pool Cover                    |                         |
| Pool Body Insulation          | Included                |
| Interior tube/pipe insulation |                         |
| Balboa Control System         |                         |
| Stairs                        | Optional                |
| Sand Filter                   | Optional                |
|                               | -                       |