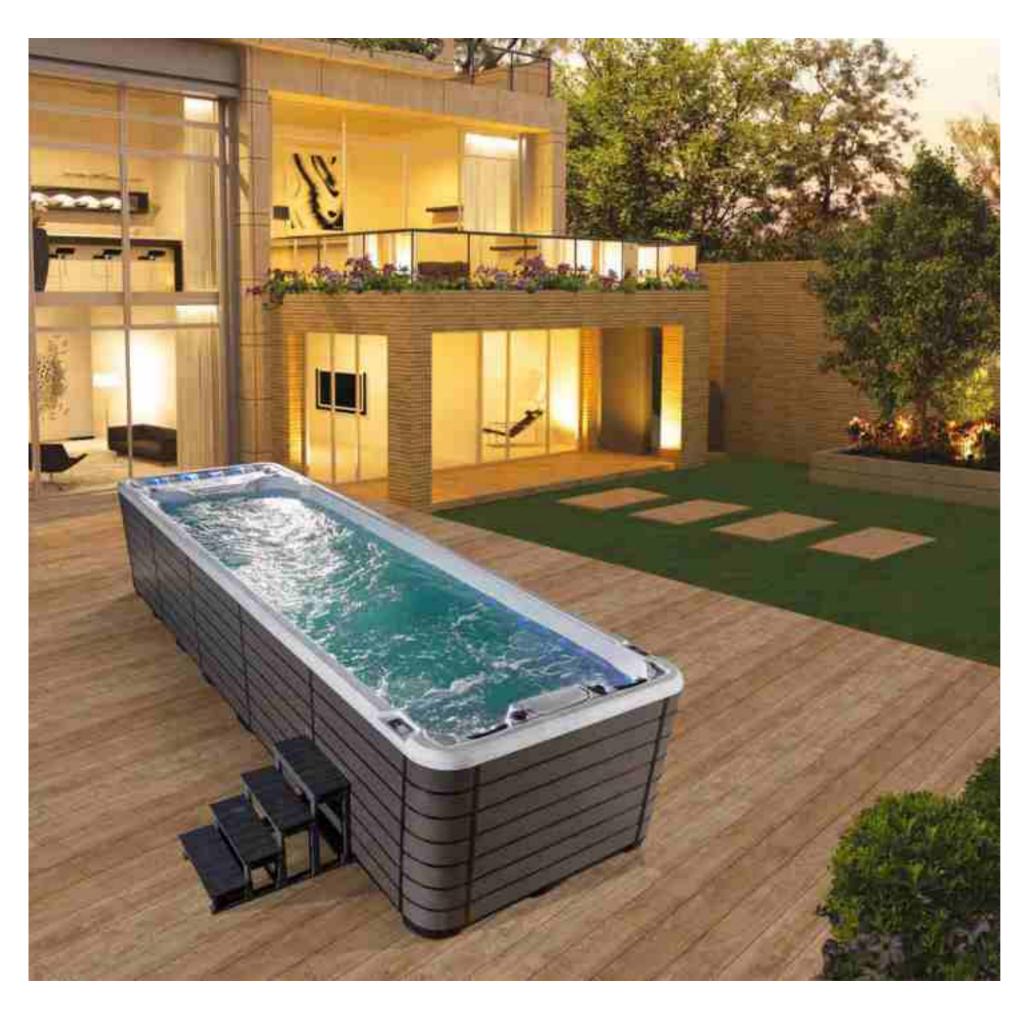

## Outdoor Acrylic Endless Swim Pool

Water massage nozzles fixed on the pool, they are ergonomic and adjustable and make warm water to moisturize the skin.

Balboa control panel, US advanced brand Qualified Acrylic Raw Material, Imported from USA One-click control of water flow, fountain and lighting effects Five-times filtration disinfection system to separate fine suspended substances from pool water and impurities secreted by human body round Constant temperature, 180 days hassle free of water replacement. Strong hydraulic counter-current drive device brings Endless swim function