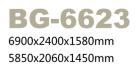

## **BG-6611**

Overall Dimension 8000x2400x1570mm

Interior Dimension Swim area : 4050x2060x1450mm Spa area : 2020x2060x930mm

**Overall Dimension** 6900x2400x1580mm

Interior Dimension Swim area : 3025x2060x1450mm Spa area : 2220x2060x930mm