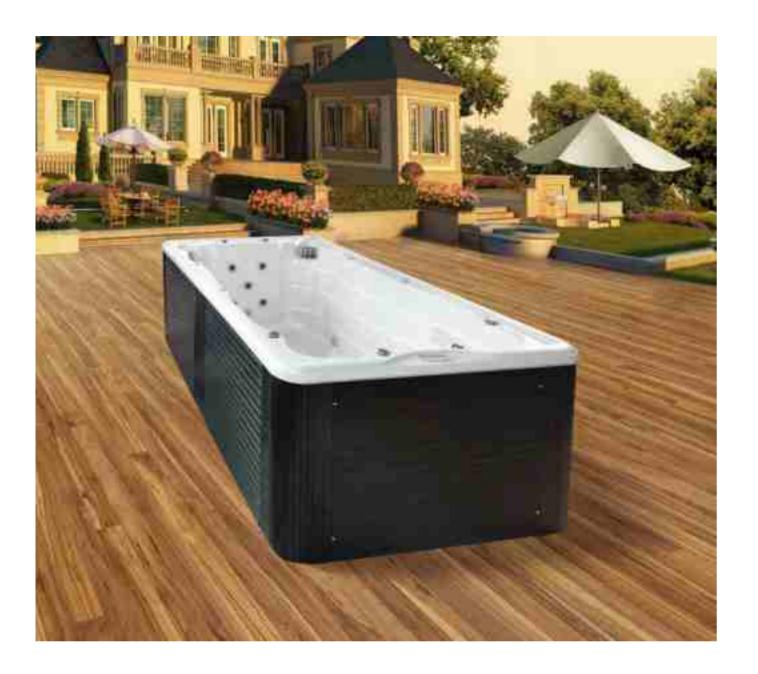

• Spa massage jets prefixed along the shape line of the seats, provide massage to the whole body back of people from neck to feet.

Model Overall Dimension Interior Dimension **BG-6601** 4200x2200x1256mm 3840x1820x1145mm