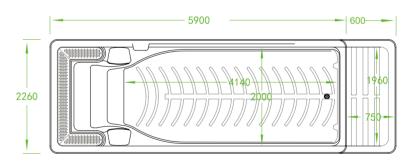

## **BG-6605**

Overall Dimension 5000x2250x1390mm

Interior Dimension 4000x2003x1250mm

Overall Dimension 5850x2250x1400mm

Interior Dimension Swim area : 3790x1960x1250mm Spa area : 1450x1950x785mm