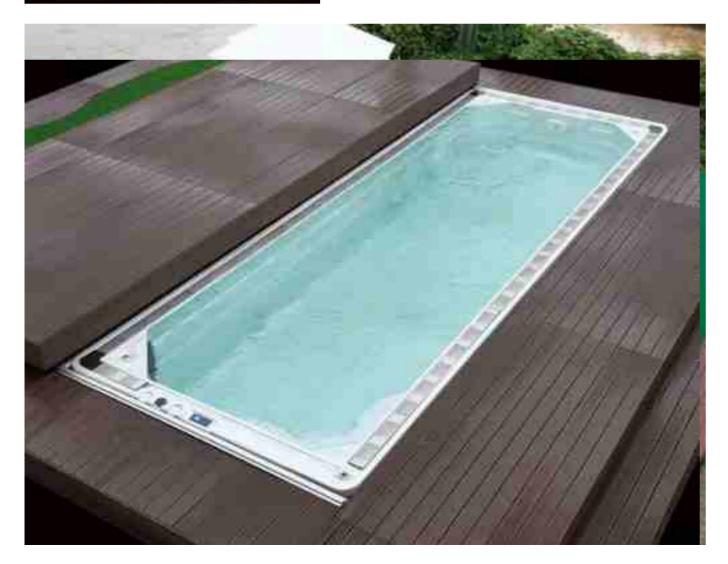

## Outdoor Acrylic Endless Swim Pool

Water massage nozzles fixed on the pool, they are ergonomic and adjustable and make warm water to moisturize the skin.

Balboa control panel, US advanced brand Qualified Acrylic Raw Material, Imported from USA One-click control of water flow, fountain and lighting effects Five-times filtration disinfection system to separate fine suspended substances from pool water and impurities secreted by human body round Constant temperature, 180 days hassle free of water replacement. Strong hydraulic counter-current drive device brings Endless swim function

#### **Acrylic Color Option**

**Protective skirt** 

Skirt also called exterior cladding panel, it is made from plastic wood, which is also known as Woodplastic and Wood-Plastic Composites (WPC), it is a new type of composite material that has flourished in recent years. It refers to the use of polyethylene, polypropylene and polyvinyl chloride instead of the usual resin adhesives. More than 35%-70% of wood pulp, rice husks, straw and other waste plant fibers are mixed into new wood materials, and then extruded, molded, injection molded and other plastic processing techniques to produce sheets or profiles. Mainly used in building materials, furniture, logistics and packaging industries. a sheet of hot-extrusion formed by mixing plastic and wood powder in a certain proportion, called extruded wood-plastic composite sheet.

Skirt panels are quite easy to cut in any length, we take the advantage of this and make different form combinations on skirt panels, plus they are made in various colors, which gives the pool in different looking.