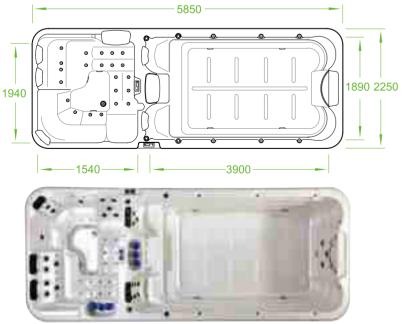

### **BG-6609** 5850x2250x1400mm

Swim area : 3900x1890x1250mm Spa area : 1540x1940x820mm

Model **Overall Dimension** Interior Dimension