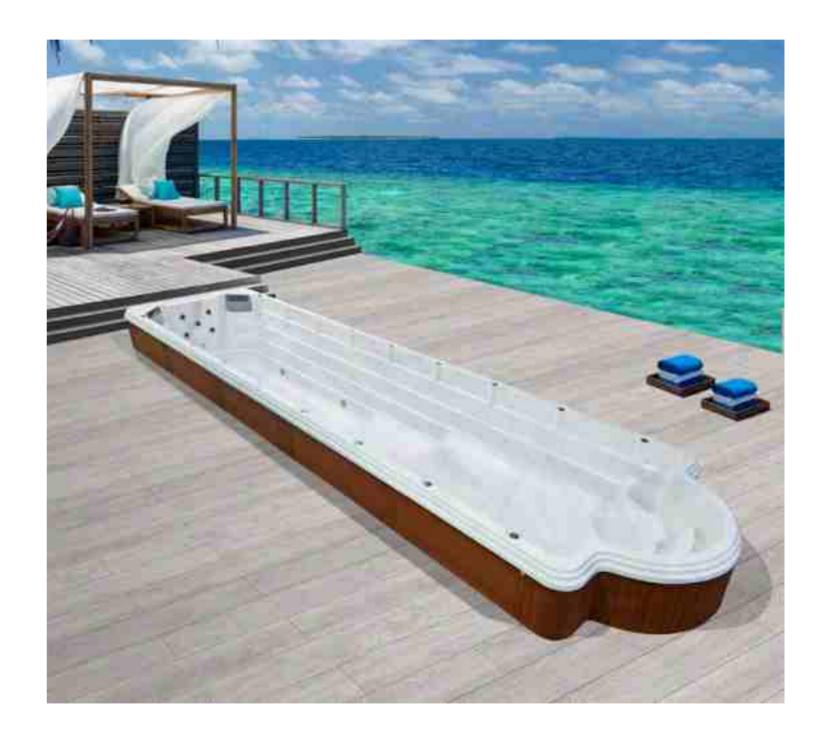

## Outdoor Acrylic Endless Swim Pool

Water massage nozzles fixed on the pool, they are ergonomic and adjustable and make warm water to moisturize the skin.

Balboa control panel, US advanced brand Qualified Acrylic Raw Material, Imported from USA One-click control of water flow, fountain and lighting effects Five-times filtration disinfection system to separate fine suspended substances from pool water and impurities secreted by human body round Constant temperature, 180 days hassle free of water replacement. Strong hydraulic counter-current drive device brings Endless swim function