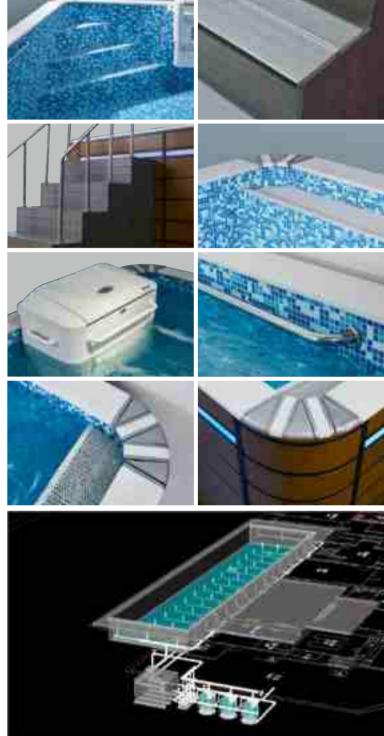

• Improve your swim experience a lot with U shape countercurrent swim jets, it produces laminar water flow, much soft and steady compared with normal round swim jets. • One 3HP water pump for each U shape swim jets, carries much larger countercurrent water flowing force, strengthen your swim experience and exercise result.

## Three U shape Countercurrent swim jets

Model

**Overall Dimension** Interior Dimension

Swim Machine Location Extended

Our latest Endless Pool includes all of the standard and optional features. •Wider design on pool, wider skirt panel.

## LED lights strips

This swim pool has colorful led lights strips around skirt panels and LED lights on the bottom plate, half hiding status. It has 7 shift lighting colors, In theevening or night, the light effect is very nice and attractive.

## **Underwater Light**

Under water Lights prefixed at bottom of the pool, plus a group of water level lights, they are prefixed to bring colorful lighting affection, especially in the night time. Totally 7 colors shifting one by one, each of them paint the pool water in same wonderful color as their own, produce a romantic and magic swim experience.

#### **Pool Cover**

Swim Pool Cover

There are mainly three types of pool covers available in market.

Firstly, it is the traditional plastic rolled cover that people using for constructed swim pool as we normally see, it is made in a type of PVC tarpaulin.

For our readymade Acrylic swim pools, we have another two type of covers besides the rolled cover, PU leather cover and Aluminum cover.

PU leather cover normally ismade in PU leather material with foam inside which make the cover provide another layer of insulation for the water, thickness normally is 10cm to 15cm, and thicker option is available for custom made. Besides the nice looking it brings to the pool, it also prevents things drop into the water, like tree leaves, dust and similar pollution matter.

Pool cover colors are varied with color of PU leather.

Aluminum cover is the latest electrical cover, it is automatic rolled and opened, very durable that man can walk on it without any drop risk.