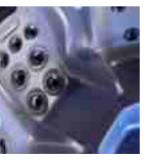

#### Hydromassage Spa Seating

After you exercise, enjoy a workout cool-down in the comfort of spa seating where hydromassage jets soothe your muscles. Perfectly positioned in two captain's chairs with pillows, three jet types are combined in three configurations to deliver an ideal post-workout relaxation experience.

• Made of high-grade Stainless material

• Strengthened water flow through the jets provide push force from your back, gives feeling of water massage.

• Seat designed with slightly curved back, provide very comfortable Spa experience.

• Spa massage jets prefixed along the shape line of the seats, provide massage to the whole body back of people from neck to feet.

Model Overall Dimension Interior Dimension **BG-6601** 4200x2200x1256mm 3840x1820x1145mm