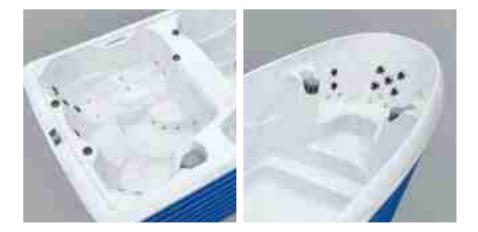

#### Hydromassage Spa Seating

After you exercise, enjoy a workout cool-down in the comfort of spa seating where hydromassage jets soothe your muscles. Perfectly positioned in two captain's chairs with pillows, three jet types are combined in three configurations to deliver an ideal post-workout relaxation experience.

## **BG-6616**

10000x2400x1610mm Swim area : 6580x2050x1445mm Spa area : 2000x1900x820mm

Seat designed with slightly curved back, provide very comfortable Spa experience.
Spa massage jets prefixed along the shape line of the seats, provide massage to the whole body back of people from neck to feet.

### Massage Jets

Made of high-grade Stainless material
Strengthened water flow through the jets provide push force from your back, gives feeling of water massage.
Seat designed with slightly curved back, provide very comfortable Spa