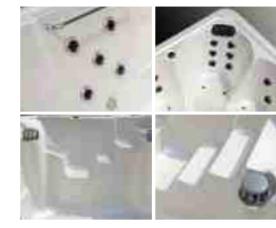

#### Hydromassage Spa Seating

After you exercise, enjoy a workout cool-down in the comfort of spa seating where hydromassage jets soothe your muscles. Perfectly positioned in two captain's chairs with pillows, three jet types are combined in three configurations to deliver an ideal post-workout relaxation experience.

• Made of high-grade Stainless material

• Strengthened water flow through the jets provide push force from your back, gives feeling of water massage.

• Seat designed with slightly curved back, provide very comfortable Spa experience.

• Spa massage jets prefixed along the shape line of the seats, provide massage to the whole body back of people from neck to feet.

Model Overall Dimension Interior Dimension **BG-6601** 4200x2200x1256mm 3840x1820x1145mm

### Massage Jets

Made of high-grade Stainless material
Strengthened water flow through the jets provide push force from your back, gives feeling of water massage.
Seat designed with slightly curved back, provide very comfortable Spa