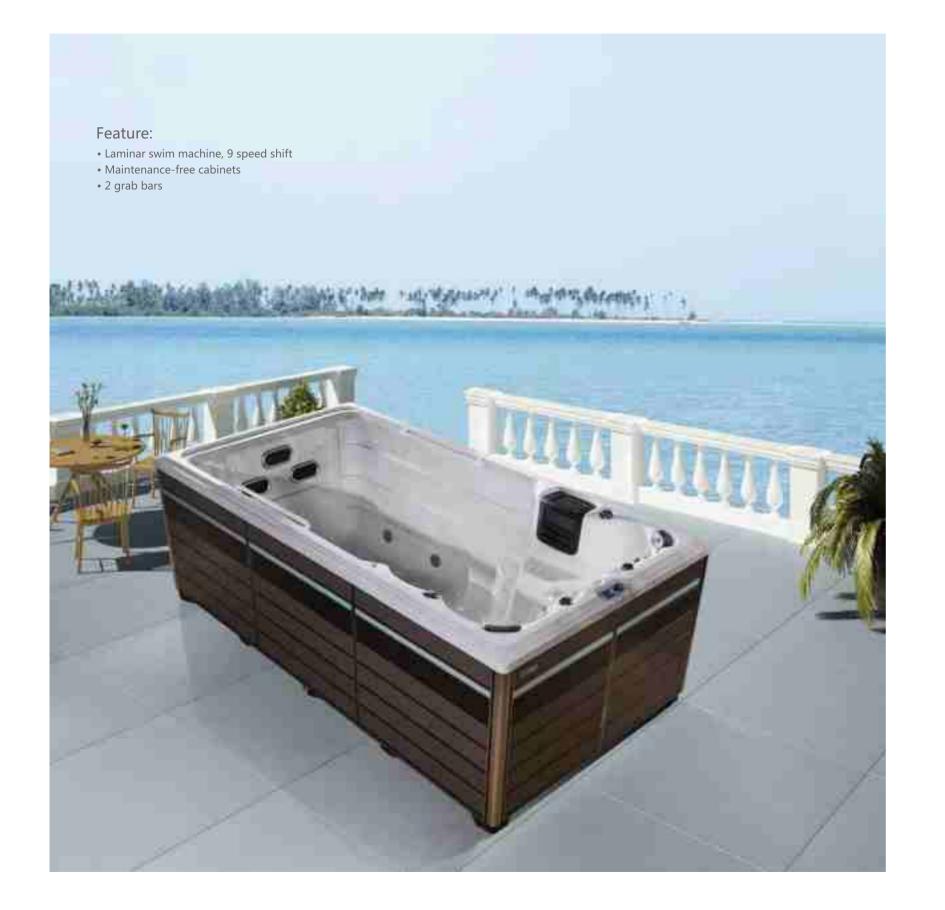

#### **Laminar Swim Machine**

#### What Is Endless Swimming Pool

Endless Swimming Pool, originally means a swimming pool that you can't swim to the end. It is driven by special hydraulic devices to create a directional flow, swimmers swim in the pool by counter-current to achieve the purposes of swimming exercise, which is similar to a water treadmill. Because of push effect of water flow, swimmers cannot swim to the end of pool, so we called it the endless swimming pool.

#### Why Endless Swimming machine?

Water flowing capacity of Laminar Flow Swim machine is 0-16667L per minutes , this is 20 times flow capacity compared with normal swim training jets, and water flow speed is adjustable, water speed flow parameter is 54meter/min to 186meter/min.