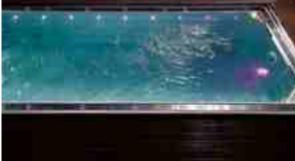

## LED lights strips

This swim pool has colorful led lights strips around skirt panels and LED lights on the bottom plate, half hiding status. It has 7 shift lighting colors, In theevening or night, the light effect is very nice and attractive.

## **Underwater Light**

Under water Lights prefixed at bottom of the pool, plus a group of water level lights, they are prefixed to bring colorful lighting affection, especially in the night time. Totally 7 colors shifting one by one, each of them paint the pool water in same wonderful color as their own, produce a romantic and magic swim experience.