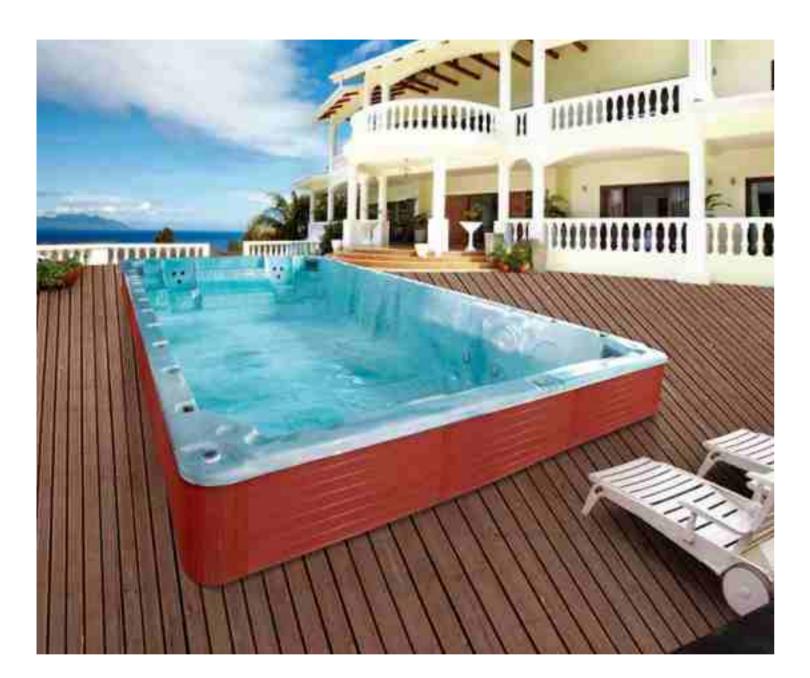

## Outdoor Acrylic Endless Swim Pool

Water massage nozzles fixed on the pool, they are ergonomic and adjustable and make warm water to moisturize the skin.

Balboa control panel, US advanced brand Qualified Acrylic Raw Material, Imported from USA One-click control of water flow, fountain and lighting effects Five-times filtration disinfection system to separate fine suspended substances from pool water and impurities secreted by human body round Constant temperature, 180 days hassle free of water replacement. Strong hydraulic counter-current drive device brings Endless swim function