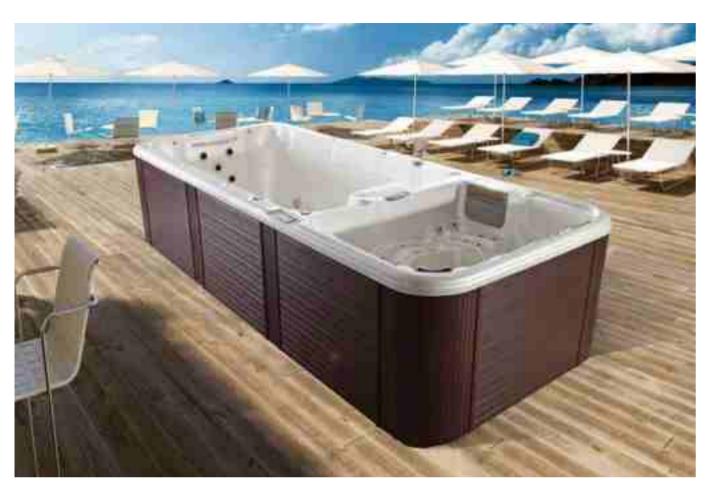

## Outdoor Acrylic Endless Swim Pool

Water massage nozzles fixed on the pool, they are ergonomic and adjustable and make warm water to moisturize the skin.

Balboa control panel, US advanced brand Qualified Acrylic Raw Material, Imported from USA One-click control of water flow, fountain and lighting effects Five-times filtration disinfection system to separate fine suspended substances from pool water and impurities secreted by human body round Constant temperature, 180 days hassle free of water replacement. Strong hydraulic counter-current drive device brings Endless swim function

#### What Is Endless Swimming Pool

Endless Swimming Pool, originally means a swimming pool that you can't swim to the end. It is driven by special hydraulic devices to create a directional flow, swimmers swim in the pool by counter-current to achieve the purposes of swimming exercise, which is similar to a water treadmill. Because of push effect of water flow, swimmers cannot swim to the end of pool, so we called it the endless swimming pool.