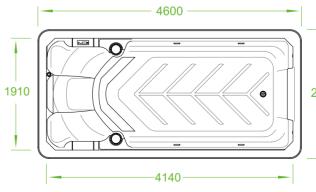

**BG-6602** 4200x2200x1450mm 3710x1840x1320mm

Model **Overall Dimension** Interior Dimension

**BG-6603** 4600x 2250 x 1470mm 4140x1910x1330mm