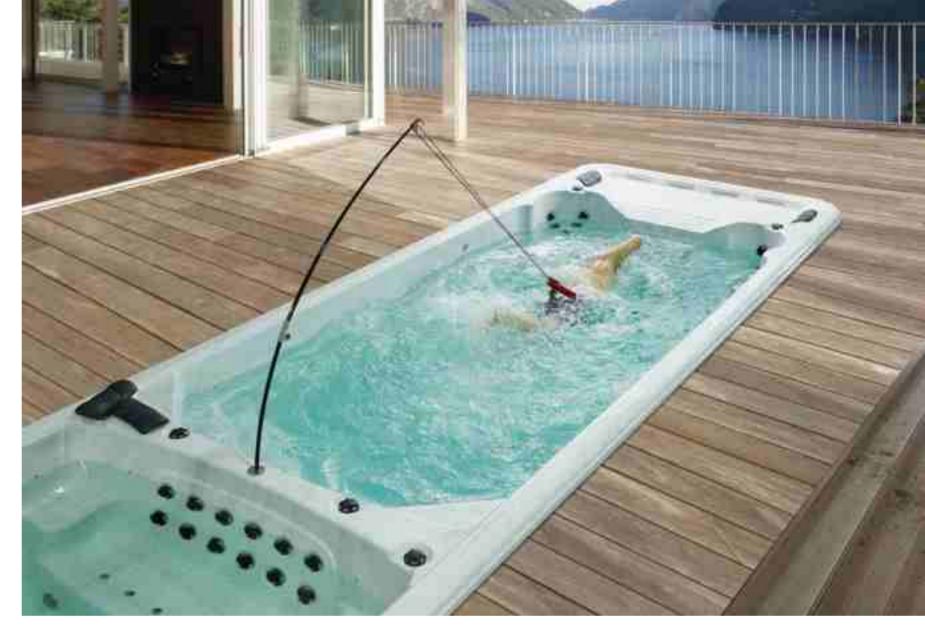

#### **Swim Tether**

What makes tethered swim training effective is the opportunity to do swim strength training with swim specific movement. Swimming against the resistance of a tether strengthens your muscles in exactly the movement range, speed and pattern that you practice. Tethered swimming builds muscle strength by resistance. By incorporating assisted and resisted strength training in the water, muscle memory is achieved which translates into increased swimming power. Muscle memory is a state in which the muscles "memorize" a pattern of activating the maximum amount of muscle tissue

for the given activity.

What makes tethered swimming different from lifting weights is that muscle memory is highly specific. Land strength training doesn't translate well in water activities. If you perform strength-training exercises in swim-specific movements, you are more likely to transform them into swimming power.

With a swim tether you' II enjoy the benefits of swimming and water workout options. With convenient backyard access, you can choose when and how to treat yourself to the feel-good benefits of increased aquatic activity.