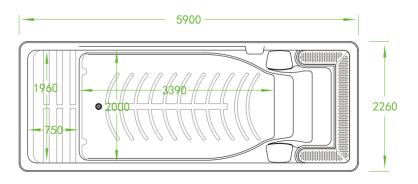

## **BG-6605**

Overall Dimension 5000x2250x1390mm

Interior Dimension 4000x2003x1250mm

Overall Dimension 5850x2250x1400mm

Interior Dimension Swim area : 3790x1960x1250mm Spa area : 1450x1950x785mm