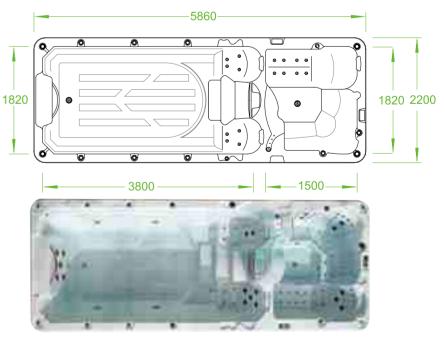

## **BG-6610**

5860x2200x1300mm Swim area : 3800x1820x1150mm Spa area : 1500x1820x790mm