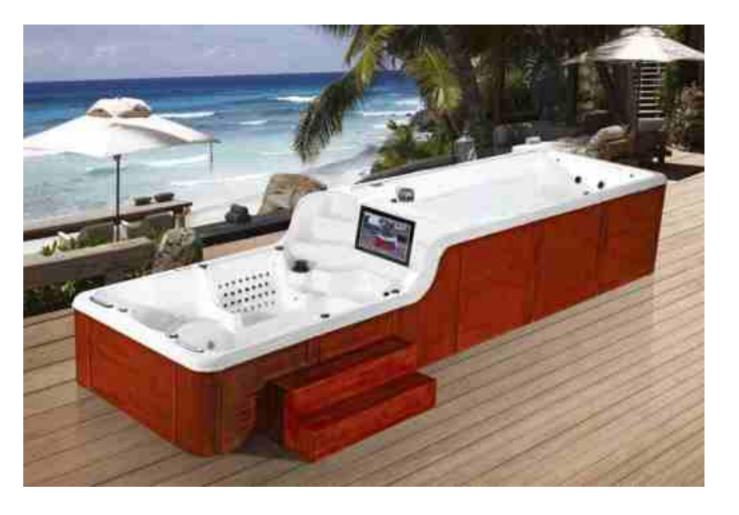

#### Hydromassage Spa Seating

After you exercise, enjoy a workout cool-down in the comfort of spa seating where hydromassage jets soothe your muscles. Perfectly positioned in two captain's chairs with pillows, three jet types are combined in three configurations to deliver an ideal post-workout relaxation experience.

### Massage Jets

Made of high-grade Stainless material
Strengthened water flow through the jets provide push force from your back, gives feeling of water massage.
Seat designed with slightly curved back, provide very comfortable Spa