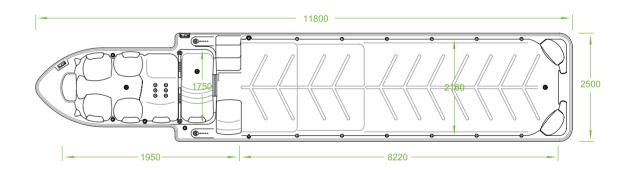

**BG-6617** 

11800x2500x1670mm Swim area : 8220x2180x1480mm Spa area : 1950x1750x835mm Lying seat : 1770x620x335mm

Longest readymade swim pool you can source from market
3 different depth areas

- 3 different depth areas
- A completely swim pool
- 5 big countercurrent swim jets