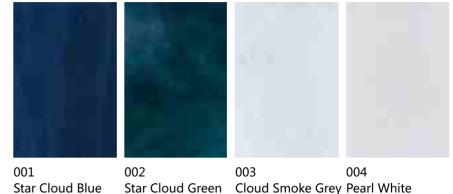

#### **Acrylic Color Option**

**Protective skirt** 

Skirt also called exterior cladding panel, it is made from plastic wood, which is also known as Woodplastic and Wood-Plastic Composites (WPC), it is a new type of composite material that has flourished in recent years. It refers to the use of polyethylene, polypropylene and polyvinyl chloride instead of the usual resin adhesives. More than 35%-70% of wood pulp, rice husks, straw and other waste plant fibers are mixed into new wood materials, and then extruded, molded, injection molded and other plastic processing techniques to produce sheets or profiles. Mainly used in building materials, furniture, logistics and packaging industries. a sheet of hot-extrusion formed by mixing plastic and wood powder in a certain proportion, called extruded wood-plastic composite sheet.

Skirt panels are quite easy to cut in any length, we take the advantage of this and make different form combinations on skirt panels, plus they are made in various colors, which gives the pool in different looking.