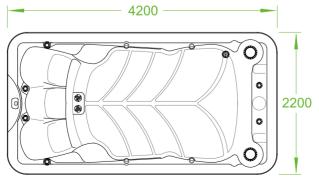

• Spa massage jets prefixed along the shape line of the seats, provide massage to the whole body back of people from neck to feet.

Model Overall Dimension Interior Dimension **BG-6601** 4200x2200x1256mm 3840x1820x1145mm