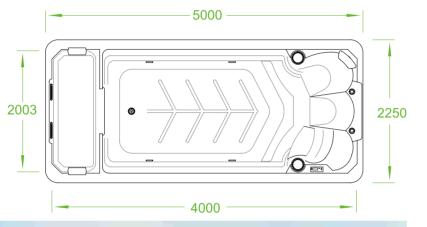

## **BG-6605**

Overall Dimension 5000x2250x1390mm

Interior Dimension 4000x2003x1250mm

Overall Dimension 5850x2250x1400mm

Interior Dimension Swim area : 3790x1960x1250mm Spa area : 1450x1950x785mm