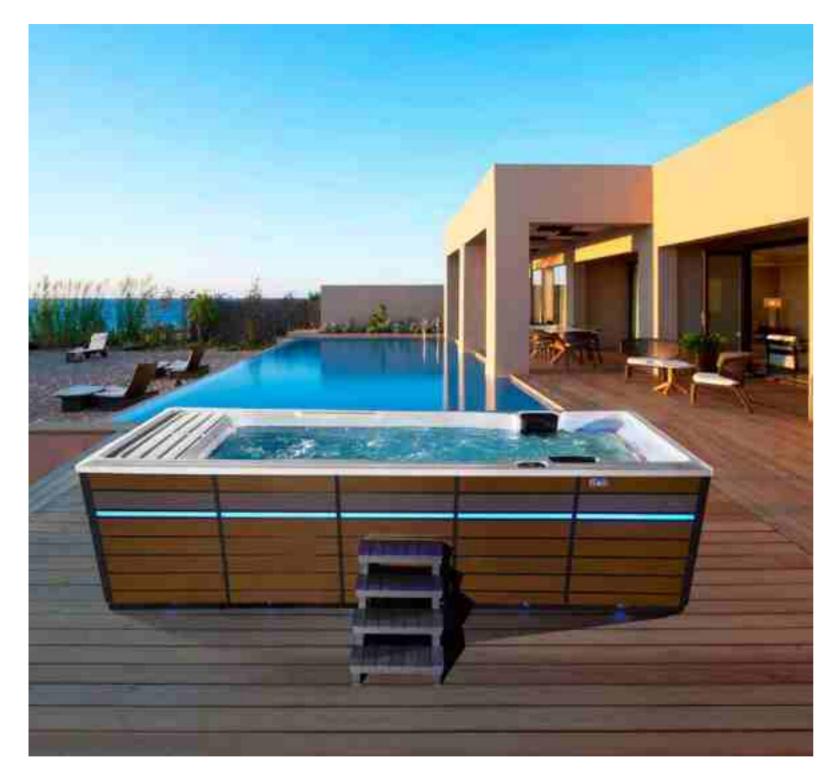

## Outdoor Acrylic Endless Swim Pool

Water massage nozzles fixed on the pool, they are ergonomic and adjustable and make warm water to moisturize the skin.

Balboa control panel, US advanced brand Qualified Acrylic Raw Material, Imported from USA One-click control of water flow, fountain and lighting effects Five-times filtration disinfection system to separate fine suspended substances from pool water and impurities secreted by human body round Constant temperature, 180 days hassle free of water replacement. Strong hydraulic counter-current drive device brings Endless swim function

#### What Is Endless Swimming Pool

Endless Swimming Pool, originally means a swimming pool that you can't swim to the end. It is driven by special hydraulic devices to create a directional flow, swimmers swim in the pool by counter-current to achieve the purposes of swimming exercise, which is similar to a water treadmill. Because of push effect of water flow, swimmers cannot swim to the end of pool, so we called it the endless swimming pool.

#### Why Endless Swimming machine?

Water flowing capacity of Laminar Flow Swim machine is 0-16667L per minutes , this is 20 times flow capacity compared with normal swim training jets, and water flow speed is adjustable, water speed flow parameter is 54meter/min to 186meter/min.