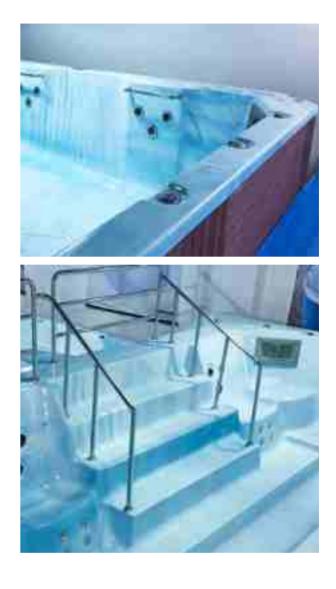

#### Hydromassage Spa Seating

After you exercise, enjoy a workout cool-down in the comfort of spa seating where hydromassage jets soothe your muscles. Perfectly positioned in two captain's chairs with pillows, three jet types are combined in three configurations to deliver an ideal post-workout relaxation experience.

• Made of high-grade Stainless material

• Strengthened water flow through the jets provide push force from your back, gives feeling of water massage.

• Seat designed with slightly curved back, provide very comfortable Spa experience.

• Spa massage jets prefixed along the shape line of the seats, provide massage to the whole body back of people from neck to feet.

Model Overall Dimension Interior Dimension **BG-6601** 4200x2200x1256mm 3840x1820x1145mm