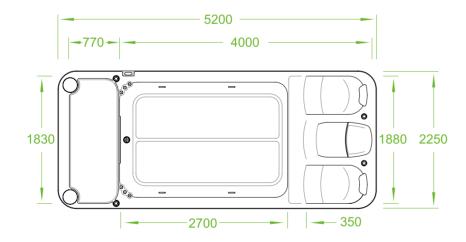

## Three U shape Countercurrent swim jets

Model

**Overall Dimension** Interior Dimension

Swim Machine Location Extended

Our latest Endless Pool includes all of the standard and optional features. •Wider design on pool, wider skirt panel.

Feature:

- 3 big U shape Countercurrent swim jets(swim machine
- One 3HP pump for each U shape countercurrent swim

Model(型号) Overall Dimension(尺寸) Interior Dimension(内径尺寸)

Swim Machine Location Extended(外置游泳机)