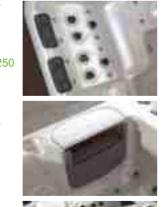

The LCD control panel makes it easy to navigate all the functions you need. You can set the water temperature, manage water care, and control the interior lighting and hydromassage jets. Some swim spa pool models include an auxiliary control panel, located on the opposite side from the main panel for added convenience when controlling lighting and hydromassage jets.

LCD 제어판

Model **Overall Dimension** Interior Dimension

보조 컨트롤 패널