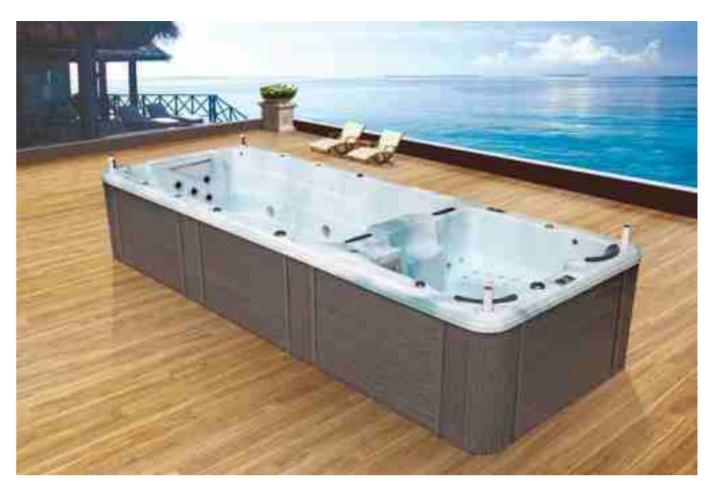

## Outdoor Acrylic Endless Swim Pool

Water massage nozzles fixed on the pool, they are ergonomic and adjustable and make warm water to moisturize the skin.

Balboa control panel, US advanced brand Qualified Acrylic Raw Material, Imported from USA One-click control of water flow, fountain and lighting effects Five-times filtration disinfection system to separate fine suspended substances from pool water and impurities secreted by human body round Constant temperature, 180 days hassle free of water replacement. Strong hydraulic counter-current drive device brings Endless swim function

## **BG-6610**

5860x2200x1300mm Swim area : 3800x1820x1150mm Spa area : 1500x1820x790mm