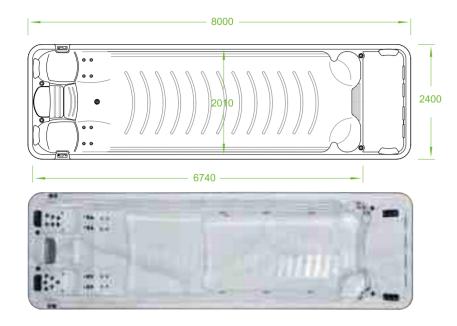

## **BG-6611**

Overall Dimension 8000x2400x1570mm

Interior Dimension Swim area : 4050x2060x1450mm Spa area : 2020x2060x930mm

**Overall Dimension** 6900x2400x1580mm

Interior Dimension Swim area : 3025x2060x1450mm Spa area : 2220x2060x930mm

2400

Overall Dimension 5900x2400x1580mm Interior Dimension 4750x2060x1450mm

Model Dimension Dimension

**BG-6612** 8000x2400x1570mm 6740x2010x1450mm

Model Overall Dimension Interior Dimension