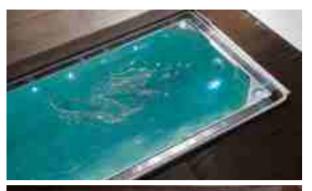

#### **Pool Cover**

Swim Pool Cover

There are mainly three types of pool covers available in market.

Firstly, it is the traditional plastic rolled cover that people using for constructed swim pool as we normally see, it is made in a type of PVC tarpaulin.

For our readymade Acrylic swim pools, we have another two type of covers besides the rolled cover, PU leather cover and Aluminum cover.

PU leather cover normally ismade in PU leather material with foam inside which make the cover provide another layer of insulation for the water, thickness normally is 10cm to 15cm, and thicker option is available for custom made. Besides the nice looking it brings to the pool, it also prevents things drop into the water, like tree leaves, dust and similar pollution matter.

Pool cover colors are varied with color of PU leather.

Aluminum cover is the latest electrical cover, it is automatic rolled and opened, very durable that man can walk on it without any drop risk.