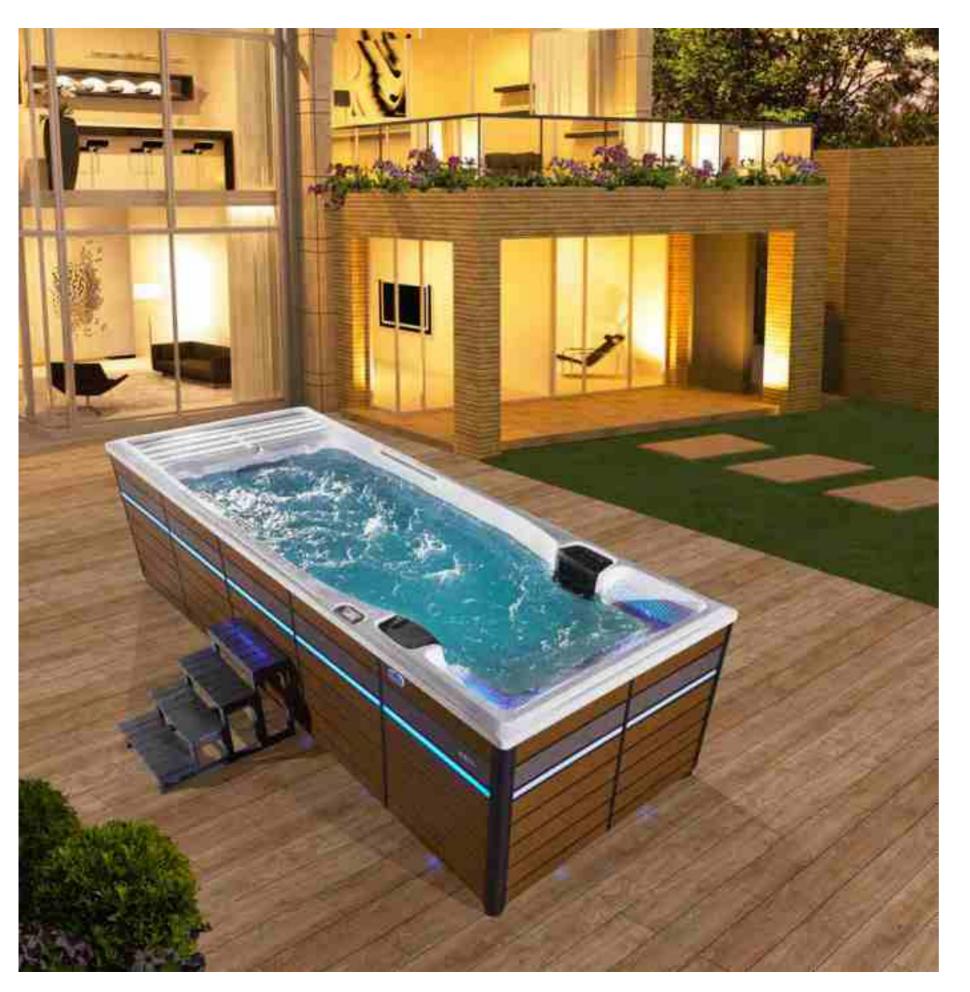

## LED lights strips

This swim pool has colorful led lights strips around skirt panels and LED lights on the bottom plate, half hiding status. It has 7 shift lighting colors, In theevening or night, the light effect is very nice and attractive.

## **Underwater Light**

Under water Lights prefixed at bottom of the pool, plus a group of water level lights, they are prefixed to bring colorful lighting affection, especially in the night time. Totally 7 colors shifting one by one, each of them paint the pool water in same wonderful color as their own, produce a romantic and magic swim experience.