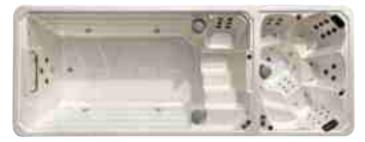

• Spa massage jets prefixed along the shape line of the seats, provide massage to the whole body back of people from neck to feet.

Model Overall Dimension Interior Dimension **BG-6601** 4200x2200x1256mm 3840x1820x1145mm