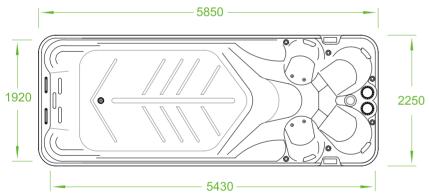

ngthened water flow through the jets provide push force from your back, gives feeling of water massage.

• Seat designed with slightly curved back, provide very comfortable Spa experience.

• Spa massage jets prefixed along the shape line of the seats, provide massage to the whole body back of people from neck to feet.





Model Overall Dimension Interior Dimension **BG-6601** 4200x2200x1256mm 3840x1820x1145mm











**BG-6602** 4200x2200x1450mm 3710x1840x1320mm







Model **Overall Dimension** Interior Dimension

**BG-6603** 4600x 2250 x 1470mm 4140x1910x1330mm







## **BG-6605**

Overall Dimension 5000x2250x1390mm

Interior Dimension 4000x2003x1250mm















Overall Dimension 5850x2250x1400mm

Interior Dimension Swim area : 3790x1960x1250mm Spa area : 1450x1950x785mm







#### **BG-6608** 5850x2250x1420mm 5430x1920x1250mm





### **BG-6609** 5850x2250x1400mm

Swim area : 3900x1890x1250mm Spa area : 1540x1940x820mm









Model **Overall Dimension** Interior Dimension





## **BG-6610**

5860x2200x1300mm Swim area : 3800x1820x1150mm Spa area : 1500x1820x790mm



#### **Paddle exercise**

**Paddle Exercise benefits**-The faster you paddle around on a body of water, the more your heart rate will increase, and the more exercise your heart will get. This is especially true if you' re having fun races around the pond or lake with friends, or if you happen to be surfing and paddling in on a tall wave. By spending an hour or more paddle exercise, you can also burn a significant number of calories. Industry communications leader SUP World Mag conducted a stu