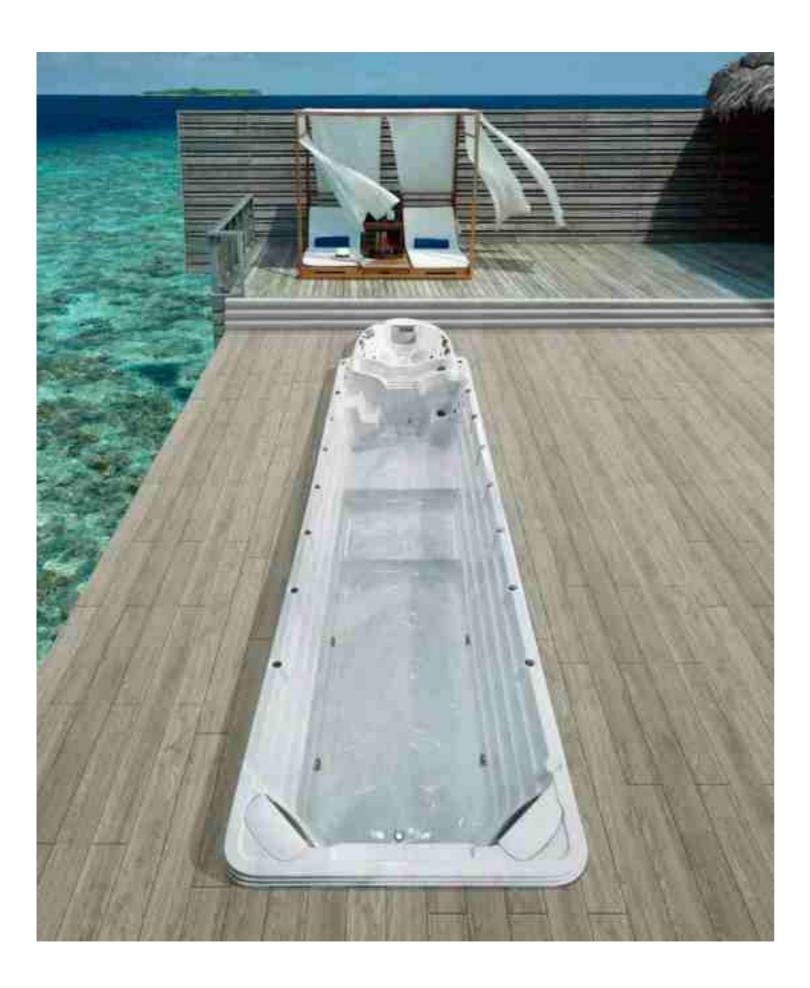

**BG-6617** 

11800x2500x1670mm Swim area : 8220x2180x1480mm Spa area : 1950x1750x835mm Lying seat : 1770x620x335mm

Longest readymade swim pool you can source from market
3 different depth areas

- 3 different depth areas
- A completely swim pool
- 5 big countercurrent swim jets