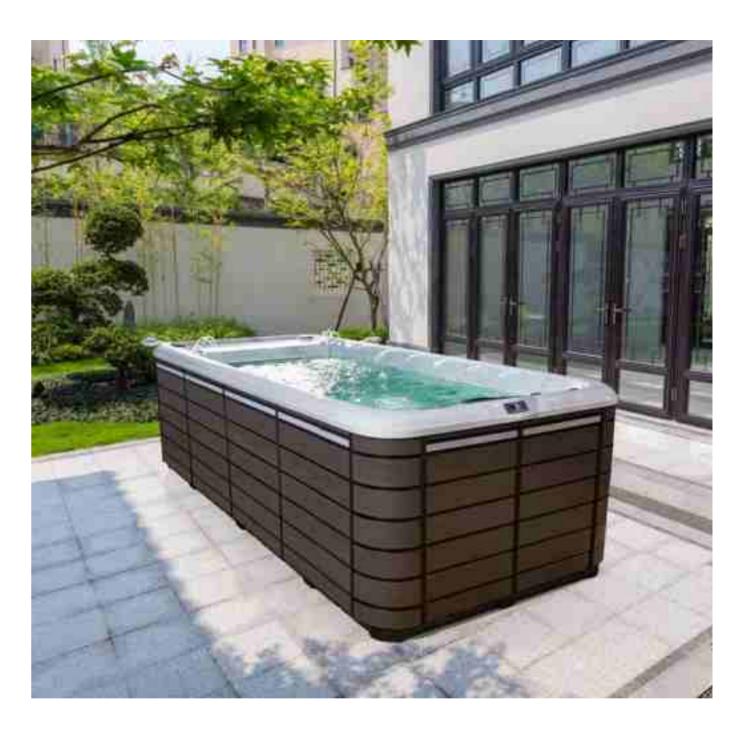

## Outdoor Acrylic Endless Swim Pool

Water massage nozzles fixed on the pool, they are ergonomic and adjustable and make warm water to moisturize the skin.

Balboa control panel, US advanced brand Qualified Acrylic Raw Material, Imported from USA One-click control of water flow, fountain and lighting effects Five-times filtration disinfection system to separate fine suspended substances from pool water and impurities secreted by human body round Constant temperature, 180 days hassle free of water replacement. Strong hydraulic counter-current drive device brings Endless swim function

#### **Acrylic Color Option**

**Protective skirt** 

Skirt also called exterior cladding panel, it is made from plastic wood, which is also known as Woodplastic and Wood-Plastic Composites (WPC), it is a new type of composite material that has flourished in recent years. It refers to the use of polyethylene, polypropylene and polyvinyl chloride instead of the usual resin adhesives. More than 35%-70% of wood pulp, rice husks, straw and other waste plant fibers are mixed into new wood materials, and then extruded, molded, injection molded and other plastic processing techniques to produce sheets or profiles. Mainly used in building materials, furniture, logistics and packaging industries. a sheet of hot-extrusion formed by mixing plastic and wood powder in a certain proportion, called extruded wood-plastic composite sheet.

Skirt panels are quite easy to cut in any length, we take the advantage of this and make different form combinations on skirt panels, plus they are made in various colors, which gives the pool in different looking.