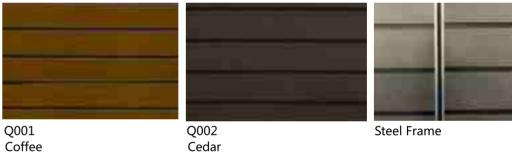

#### **2mm Galvanized Steel Frames & ABS base**

To let you focus on swimming and fitness, we take pride in every detail. For safety, durability, ease of operation, and simple beauty, each Bigeer pools has been intricately appointed with you in mind.

All Bigeer Endless Pools feature a durable, 2mm galvanized steel frame and ABS base pan, which together provide superior support and protection from ground contact. We' re concerned with your swimming experience. We look deeper, creating great design that you can see as well as great design that quietly adds significant value.