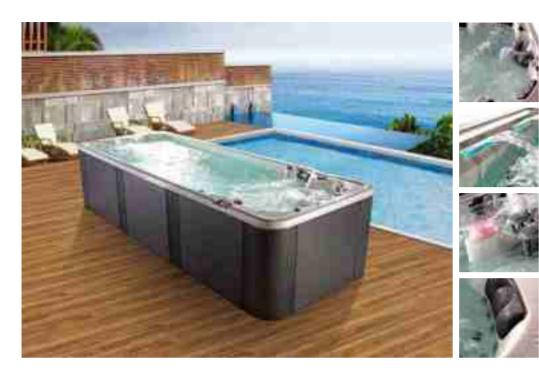

## Outdoor Acrylic Endless Swim Pool

Water massage nozzles fixed on the pool, they are ergonomic and adjustable and make warm water to moisturize the skin.

Balboa control panel, US advanced brand Qualified Acrylic Raw Material, Imported from USA One-click control of water flow, fountain and lighting effects Five-times filtration disinfection system to separate fine suspended substances from pool water and impurities secreted by human body round Constant temperature, 180 days hassle free of water replacement. Strong hydraulic counter-current drive device brings Endless swim function

## LED lights strips

This swim pool has colorful led lights strips around skirt panels and LED lights on the bottom plate, half hiding status. It has 7 shift lighting colors, In theevening or night, the light effect is very nice and attractive.