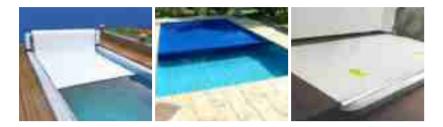

#### **Pool Cover**

Swim Pool Cover

There are mainly three types of pool covers available in market.

Firstly, it is the traditional plastic rolled cover that people using for constructed swim pool as we normally see, it is made in a type of PVC tarpaulin.

For our readymade Acrylic swim pools, we have another two type of covers besides the rolled cover, PU leather cover and Aluminum cover.

PU leather cover normally ismade in PU leather material with foam inside which make the cover provide another layer of insulation for the water, thickness normally is 10cm to 15cm, and thicker option is available for custom made. Besides the nice looking it brings to the pool, it also prevents things drop into the water, like tree leaves, dust and similar pollution matter.

Pool cover colors are varied with color of PU leather.

Aluminum cover is the latest electrical cover, it is automatic rolled and opened, very durable that man can walk on it without any drop risk.