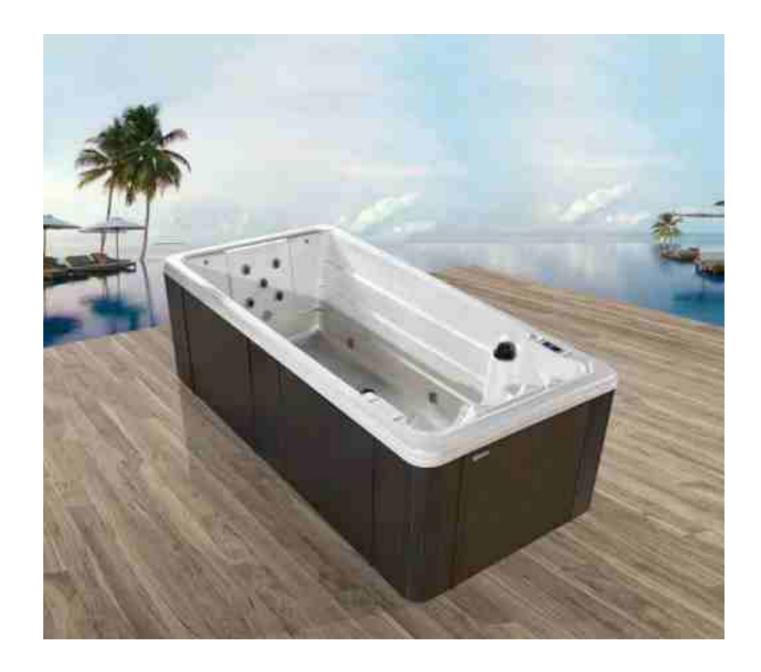

• Spa massage jets prefixed along the shape line of the seats, provide massage to the whole body back of people from neck to feet.

Model Overall Dimension Interior Dimension **BG-6601** 4200x2200x1256mm 3840x1820x1145mm