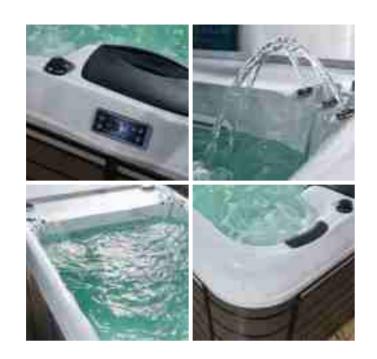

### **Micro computer Control system**

Balboa control system - The famous and most advanced controller system We use famous and latest Balboa controller, you could understand it is combined by GS series and BP series, high compatible in normal standard, Wi-Fi remote control and spa touch panel. This system represents the newest and the most reliable generation of SPA Controller system.

The integrated control system is the key part of the pool, it control water pumps and electrical heater, which means it organize water circulation, massage jets and countercurrent swim jets, it also controls the lighting system including water level lights, underwater lights, fountains and waterfall, and other optional electrical parts like pop up speakers and waterproof TV.

The LCD control panel makes it easy to navigate all the functions you need. You can set the water temperature, manage water care, and control the interior lighting and hydromassage jets. Some swim spa pool models include an auxiliary control panel, located on the opposite side from the main panel for added convenience when controlling lighting and hydromassage jets.

## LED lights strips

This swim pool has colorful led lights strips around skirt panels and LED lights on the bottom plate, half hiding status. It has 7 shift lighting colors, In theevening or night, the light effect is very nice and attractive.

#### Hydromassage Spa Seating

After you exercise, enjoy a workout cool-down in the comfort of spa seating where hydromassage jets soothe your muscles. Perfectly positioned in two captain's chairs with pillows, three jet types are combined in three configurations to deliver an ideal post-workout relaxation experience.

• Made of high-grade Stainless material

• Strengthened water flow through the jets provide push force from your back, gives feeling of water massage.

• Seat designed with slightly curved back, provide very comfortable Spa experience.