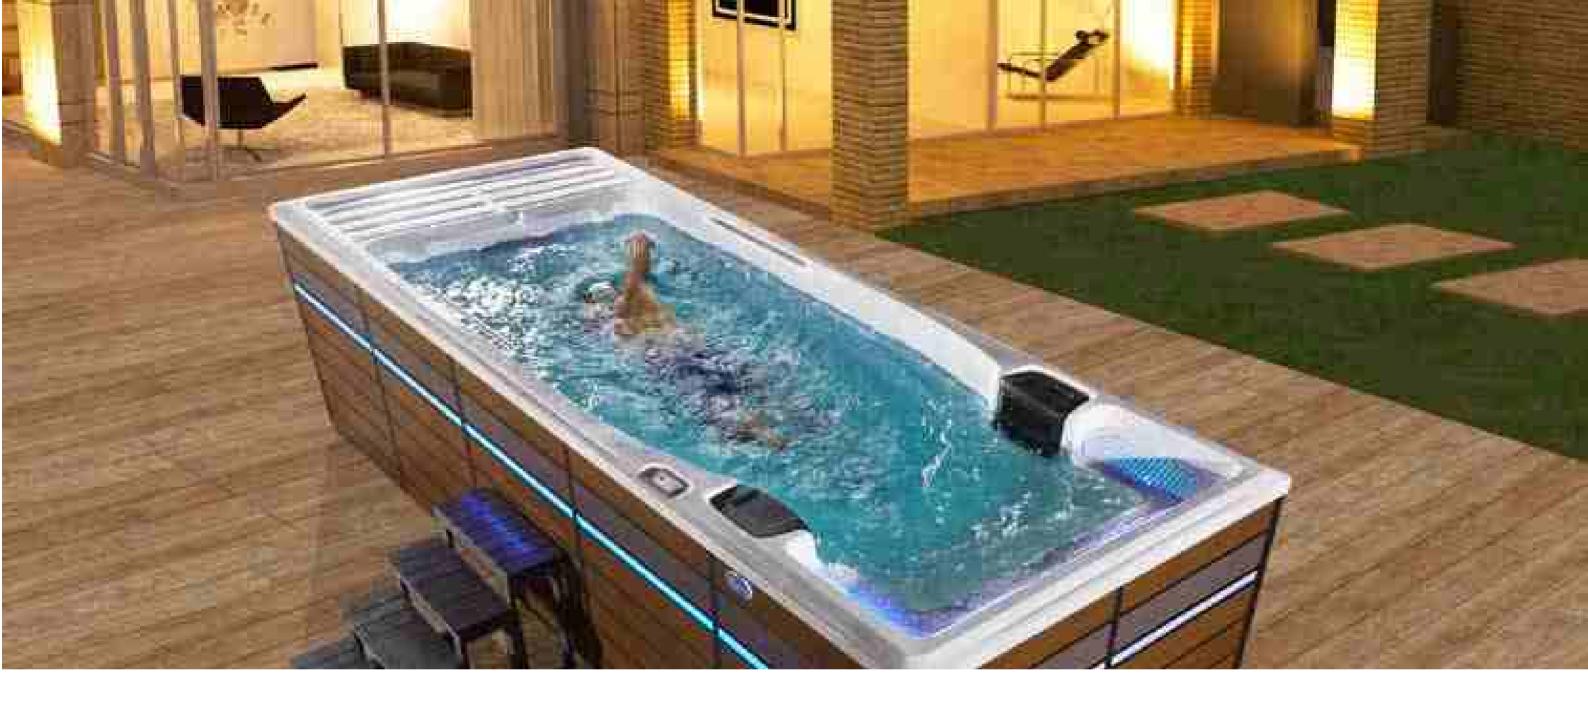

## Outdoor Acrylic Endless Swim Pool

Water massage nozzles fixed on the pool, they are ergonomic and adjustable and make warm water to moisturize the skin.

Balboa control panel, US advanced brand Qualified Acrylic Raw Material, Imported from USA One-click control of water flow, fountain and lighting effects Five-times filtration disinfection system to separate fine suspended substances from pool water and impurities secreted by human body round Constant temperature, 180 days hassle free of water replacement. Strong hydraulic counter-current drive device brings Endless swim function

#### What Is Endless Swimming Pool

Endless Swimming Pool, originally means a swimming pool that you can't swim to the end. It is driven by special hydraulic devices to create a directional flow, swimmers swim in the pool by counter-current to achieve the purposes of swimming exercise, which is similar to a water treadmill. Because of push effect of water flow, swimmers cannot swim to the end of pool, so we called it the endless swimming pool.