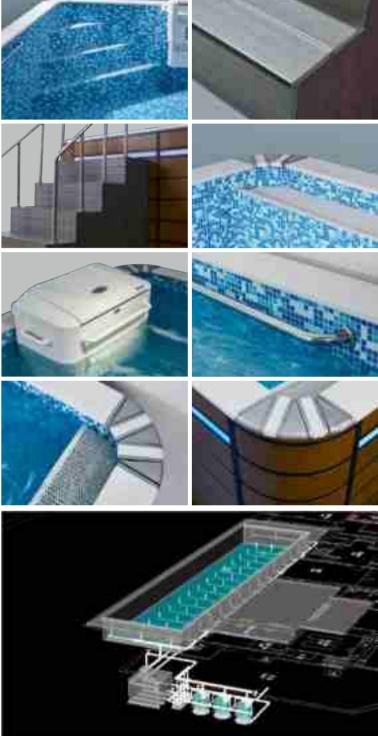

## Three U shape Countercurrent swim jets

Model

**Overall Dimension** Interior Dimension

Swim Machine Location Extended

Our latest Endless Pool includes all of the standard and optional features. •Wider design on pool, wider skirt panel.

Feature:

- 3 big U shape Countercurrent swim jets(swim machine
- One 3HP pump for each U shape countercurrent swim

Model(型号) Overall Dimension(尺寸) Interior Dimension(内径尺寸)

Swim Machine Location Extended(外置游泳机)

## LED lights strips

This swim pool has colorful led lights strips around skirt panels and LED lights on the bottom plate, half hiding status. It has 7 shift lighting colors, In theevening or night, the light effect is very nice and attractive.

## **Underwater Light**

Under water Lights prefixed at bottom of the pool, plus a group of water level lights, they are prefixed to bring colorful lighting affection, especially in the night time. Totally 7 colors shifting one by one, each of them paint the pool water in same wonderful color as their own, produce a romantic and magic swim experience.