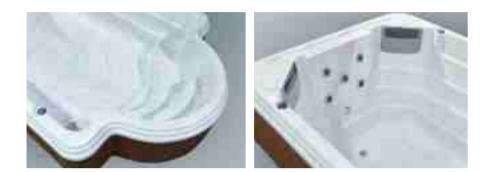

#### Hydromassage Spa Seating

After you exercise, enjoy a workout cool-down in the comfort of spa seating where hydromassage jets soothe your muscles. Perfectly positioned in two captain's chairs with pillows, three jet types are combined in three configurations to deliver an ideal post-workout relaxation experience.

• Made of high-grade Stainless material

• Strengthened water flow through the jets provide push force from your back, gives feeling of water massage.

• Seat designed with slightly curved back, provide very comfortable Spa experience.

• Spa massage jets prefixed along the shape line of the seats, provide massage to the whole body back of people from neck to feet.

Model Overall Dimension Interior Dimension **BG-6601** 4200x2200x1256mm 3840x1820x1145mm

### Massage Jets

Made of high-grade Stainless material
Strengthened water flow through the jets provide push force from your back, gives feeling of water massage.
Seat designed with slightly curved back, provide very comfortable Spa