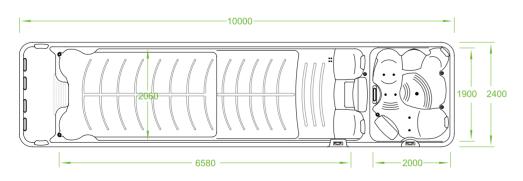

## **BG-6616**

10000x2400x1610mm Swim area : 6580x2050x1445mm Spa area : 2000x1900x820mm

Seat designed with slightly curved back, provide very comfortable Spa experience.
Spa massage jets prefixed along the shape line of the seats, provide massage to the whole body back of people from neck to feet.