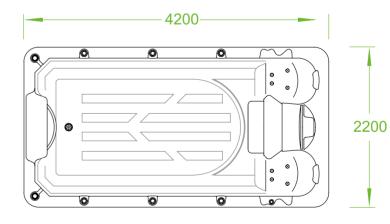

• Spa massage jets prefixed along the shape line of the seats, provide massage to the whole body back of people from neck to feet.

Model Overall Dimension Interior Dimension **BG-6601** 4200x2200x1256mm 3840x1820x1145mm