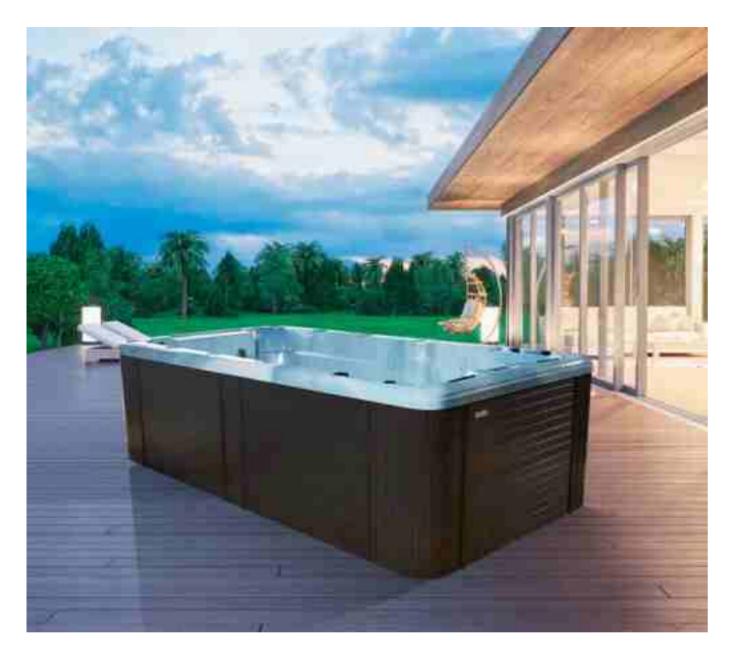

## Outdoor Acrylic Endless Swim Pool

Water massage nozzles fixed on the pool, they are ergonomic and adjustable and make warm water to moisturize the skin.

Balboa control panel, US advanced brand Qualified Acrylic Raw Material, Imported from USA One-click control of water flow, fountain and lighting effects Five-times filtration disinfection system to separate fine suspended substances from pool water and impurities secreted by human body round Constant temperature, 180 days hassle free of water replacement. Strong hydraulic counter-current drive device brings Endless swim function

## **BG-6652**

|                               | Specification Details   |
|-------------------------------|-------------------------|
|                               | Basic Configuration     |
| Overall dimensions :          | L 4300 x W 2280 x H     |
| Interior dimension :          | L 3750 x W 2000 x H     |
| Material :                    | Acrylic (Fiberglass Re  |
| Lying Seats :                 | N/A                     |
| Sitting Seats :               | 4 Person                |
| Water Capacity :              | 6100L                   |
| Dry Weight (Empty) :          | 800 Kgs                 |
| Water Sterilization :         | 1 pc, Ozonator          |
| Water Filtration :            | 2 pcs Paper Element     |
| Water Circulation Pump :      | 3 pcs, 3 HP             |
|                               | 1pc, 2 HP               |
|                               | 1pc, 1 HP               |
| Air Bubble Blower Pump :      | 0                       |
| Lighting system :             | LED, 1 big spa light,   |
|                               | Skirt lighting belt, Ba |
| Jets :                        | 26 pcs massage jets     |
|                               | 0 pcs air bubble jets   |
| Total Jets Numbers            | 29 pcs jets in total.   |
| Electrical Heater :           | 1pc, 3KW                |
| Electrical requirements :     | 220~240V or 380-42      |
| Computer Control System :     | 1 pc, (Balboa)          |
| Spa Pillows :                 | 2 pcs, PU               |
| Maximum Power :               | 12 KW                   |
| Skirt/Hem/Cabinet :           | PVC panel (Wood Im      |
| FRP Base                      |                         |
| Pool Cover                    |                         |
| Pool Body Insulation          | Included                |
| Interior tube/pipe insulation |                         |
| Balboa Control System         |                         |
| Stairs                        | Optional                |
| Sand Filter                   | Optional                |
|                               | -                       |