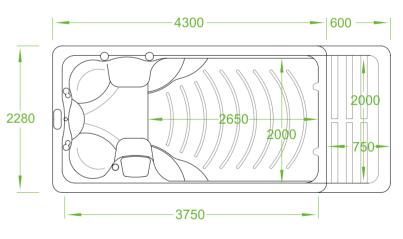

## **BG-6652**

|                               | Specification Details   |
|-------------------------------|-------------------------|
|                               | Basic Configuration     |
| Overall dimensions :          | L 4300 x W 2280 x H     |
| Interior dimension :          | L 3750 x W 2000 x H     |
| Material :                    | Acrylic (Fiberglass Re  |
| Lying Seats :                 | N/A                     |
| Sitting Seats :               | 4 Person                |
| Water Capacity :              | 6100L                   |
| Dry Weight (Empty) :          | 800 Kgs                 |
| Water Sterilization :         | 1 pc, Ozonator          |
| Water Filtration :            | 2 pcs Paper Element     |
| Water Circulation Pump :      | 3 pcs, 3 HP             |
|                               | 1pc, 2 HP               |
|                               | 1pc, 1 HP               |
| Air Bubble Blower Pump :      | 0                       |
| Lighting system :             | LED, 1 big spa light,   |
|                               | Skirt lighting belt, Ba |
| Jets :                        | 26 pcs massage jets     |
|                               | 0 pcs air bubble jets   |
| Total Jets Numbers            | 29 pcs jets in total.   |
| Electrical Heater :           | 1pc, 3KW                |
| Electrical requirements :     | 220~240V or 380-42      |
| Computer Control System :     | 1 pc, (Balboa)          |
| Spa Pillows :                 | 2 pcs, PU               |
| Maximum Power :               | 12 KW                   |
| Skirt/Hem/Cabinet :           | PVC panel (Wood Im      |
| FRP Base                      |                         |
| Pool Cover                    |                         |
| Pool Body Insulation          | Included                |
| Interior tube/pipe insulation |                         |
| Balboa Control System         |                         |
| Stairs                        | Optional                |
| Sand Filter                   | Optional                |
|                               | -                       |

## Three U shape Countercurrent swim jets

Model

**Overall Dimension** Interior Dimension

Swim Machine Location Extended

Our latest Endless Pool includes all of the standard and optional features. •Wider design on pool, wider skirt panel.

Feature:

- 3 big U shape Countercurrent swim jets(swim machine
- One 3HP pump for each U shape countercurrent swim

Model(型号) Overall Dimension(尺寸) Interior Dimension(内径尺寸)

Swim Machine Location Extended(外置游泳机)