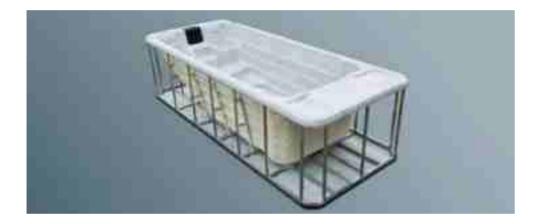

#### **2mm Galvanized Steel Frames & ABS base**

To let you focus on swimming and fitness, we take pride in every detail. For safety, durability, ease of operation, and simple beauty, each Bigeer pools has been intricately appointed with you in mind.

All Bigeer Endless Pools feature a durable, 2mm galvanized steel frame and ABS base pan, which together provide superior support and protection from ground contact. We' re concerned with your swimming experience. We look deeper, creating great design that you can see as well as great design that quietly adds significant value.