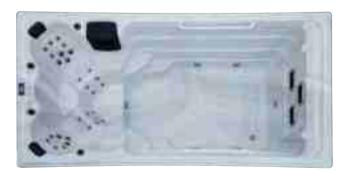

## **BG-6652**

|                               | Specification Details   |
|-------------------------------|-------------------------|
|                               | Basic Configuration     |
| Overall dimensions :          | L 4300 x W 2280 x H     |
| Interior dimension :          | L 3750 x W 2000 x H     |
| Material :                    | Acrylic (Fiberglass Re  |
| Lying Seats :                 | N/A                     |
| Sitting Seats :               | 4 Person                |
| Water Capacity :              | 6100L                   |
| Dry Weight (Empty) :          | 800 Kgs                 |
| Water Sterilization :         | 1 pc, Ozonator          |
| Water Filtration :            | 2 pcs Paper Element     |
| Water Circulation Pump :      | 3 pcs, 3 HP             |
|                               | 1pc, 2 HP               |
|                               | 1pc, 1 HP               |
| Air Bubble Blower Pump :      | 0                       |
| Lighting system :             | LED, 1 big spa light,   |
|                               | Skirt lighting belt, Ba |
| Jets :                        | 26 pcs massage jets     |
|                               | 0 pcs air bubble jets   |
| Total Jets Numbers            | 29 pcs jets in total.   |
| Electrical Heater :           | 1pc, 3KW                |
| Electrical requirements :     | 220~240V or 380-42      |
| Computer Control System :     | 1 pc, (Balboa)          |
| Spa Pillows :                 | 2 pcs, PU               |
| Maximum Power :               | 12 KW                   |
| Skirt/Hem/Cabinet :           | PVC panel (Wood Im      |
| FRP Base                      |                         |
| Pool Cover                    |                         |
| Pool Body Insulation          | Included                |
| Interior tube/pipe insulation |                         |
| Balboa Control System         |                         |
| Stairs                        | Optional                |
| Sand Filter                   | Optional                |
|                               | -                       |