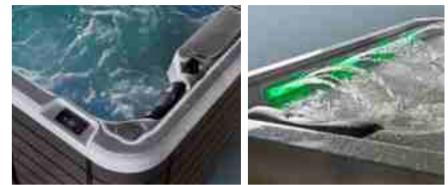

## LED lights strips

This swim pool has colorful led lights strips around skirt panels and LED lights on the bottom plate, half hiding status. It has 7 shift lighting colors, In theevening or night, the light effect is very nice and attractive.

## **Underwater Light**

Under water Lights prefixed at bottom of the pool, plus a group of water level lights, they are prefixed to bring colorful lighting affection, especially in the night time. Totally 7 colors shifting one by one, each of them paint the pool water in same wonderful color as their own, produce a romantic and magic swim experience.