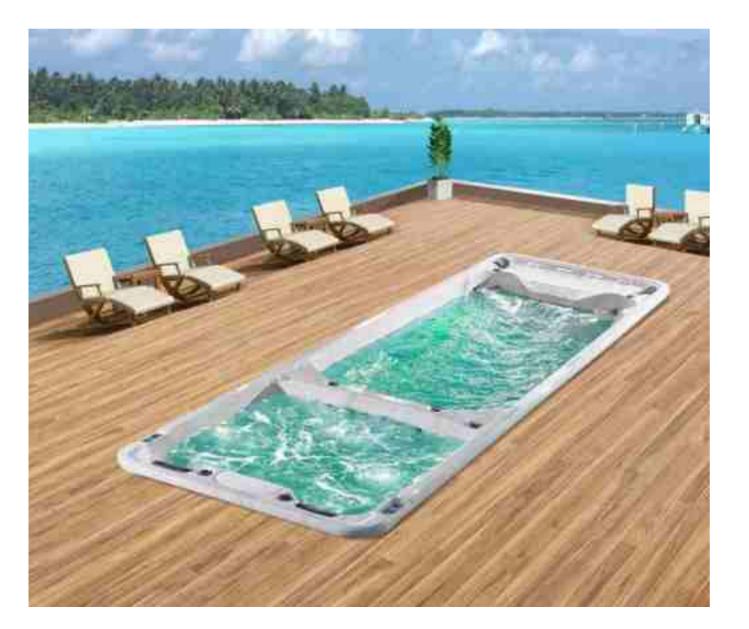

## **BG-6611**

Overall Dimension 8000x2400x1570mm

Interior Dimension Swim area : 4050x2060x1450mm Spa area : 2020x2060x930mm

**Overall Dimension** 6900x2400x1580mm

Interior Dimension Swim area : 3025x2060x1450mm Spa area : 2220x2060x930mm