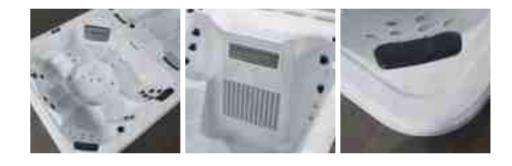

### **Micro computer Control system**

Balboa control system - The famous and most advanced controller system We use famous and latest Balboa controller, you could understand it is combined by GS series and BP series, high compatible in normal standard, Wi-Fi remote control and spa touch panel. This system represents the newest and the most reliable generation of SPA Controller system.

The integrated control system is the key part of the pool, it control water pumps and electrical heater, which means it organize water circulation, massage jets and countercurrent swim jets, it also controls the lighting system including water level lights, underwater lights, fountains and waterfall, and other optional electrical parts like pop up speakers and waterproof TV.

The LCD control panel makes it easy to navigate all the functions you need. You can set the water temperature, manage water care, and control the interior lighting and hydromassage jets. Some swim spa pool models include an auxiliary control panel, located on the opposite side from the main panel for added convenience when controlling lighting and hydromassage jets.

LCD 제어판

Model **Overall Dimension** Interior Dimension

보조 컨트롤 패널