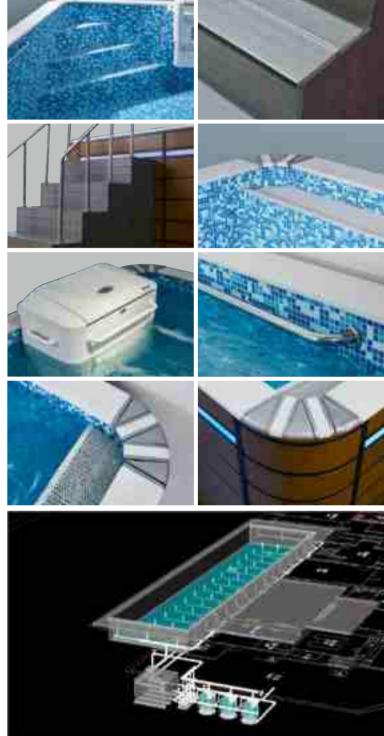

## Three U shape Countercurrent swim jets

Model

**Overall Dimension** Interior Dimension

Swim Machine Location Extended

Our latest Endless Pool includes all of the standard and optional features. •Wider design on pool, wider skirt panel.

Feature:

- 3 big U shape Countercurrent swim jets(swim machine
- One 3HP pump for each U shape countercurrent swim

Model(型号) Overall Dimension(尺寸) Interior Dimension(内径尺寸)

Swim Machine Location Extended(外置游泳机)

## LED lights strips

This swim pool has colorful led lights strips around skirt panels and LED lights on the bottom plate, half hiding status. It has 7 shift lighting colors, In theevening or night, the light effect is very nice and attractive.

## **Underwater Light**

Under water Lights prefixed at bottom of the pool, plus a group of water level lights, they are prefixed to bring colorful lighting affection, especially in the night time. Totally 7 colors shifting one by one, each of them paint the pool water in same wonderful color as their own, produce a romantic and magic swim experience.