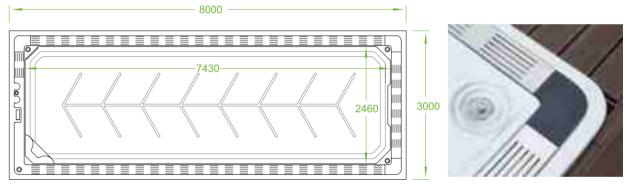

## Three U shape Countercurrent swim jets

Model

**Overall Dimension** Interior Dimension

Swim Machine Location Extended

Our latest Endless Pool includes all of the standard and optional features. •Wider design on pool, wider skirt panel.

Feature:

- 3 big U shape Countercurrent swim jets(swim machine
- One 3HP pump for each U shape countercurrent swim

Model(型号) Overall Dimension(尺寸) Interior Dimension(内径尺寸)

Swim Machine Location Extended(外置游泳机)