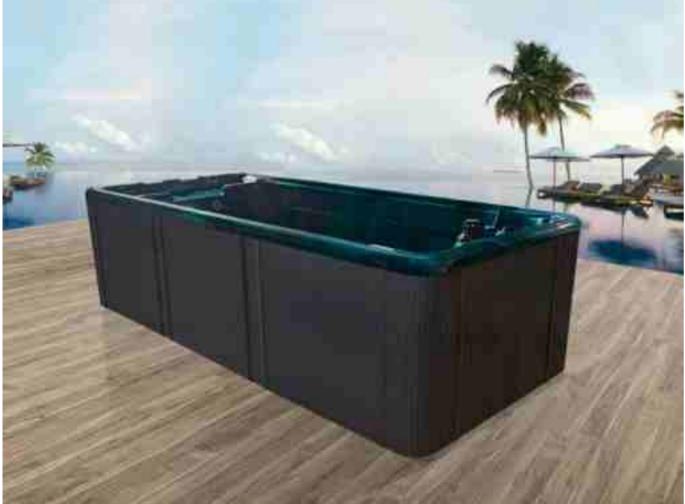

All Bigeer Endless Pools feature a durable, 2mm galvanized steel frame and ABS base pan, which together provide superior support and protection from ground contact. We' re concerned with your swimming experience. We look deeper, creating great design that you can see as well as great design that quietly adds significant value.

#### **Energy Efficiency**

Keeping your energy bill low is important. a standard feature on all Bigeer Pools, providesthree layers of insulation to conserve heat, enhance the energyefficiency, and lower operating costs. The system's three layers include a high-density EPS (Expanded Polystyrene) foam on pool shell and skirt, and attach foam insulation on water pipes,together these materialsprovide maximum thermal performance.