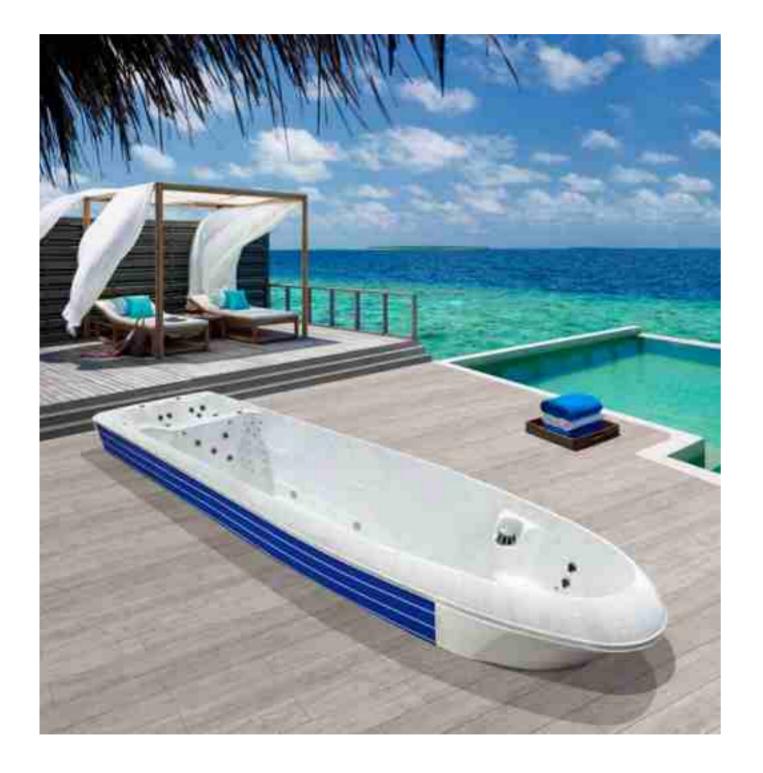

#### Feature:

- Balboa control panel

9000x2300x1800mm Swim area : 6750x1920x1595mm Spa area : 1450x1980x845mm

• 1 self-contained laminar swim machine - 9 speed shift • 2 Built-in large Spa seats, slightly curved at back