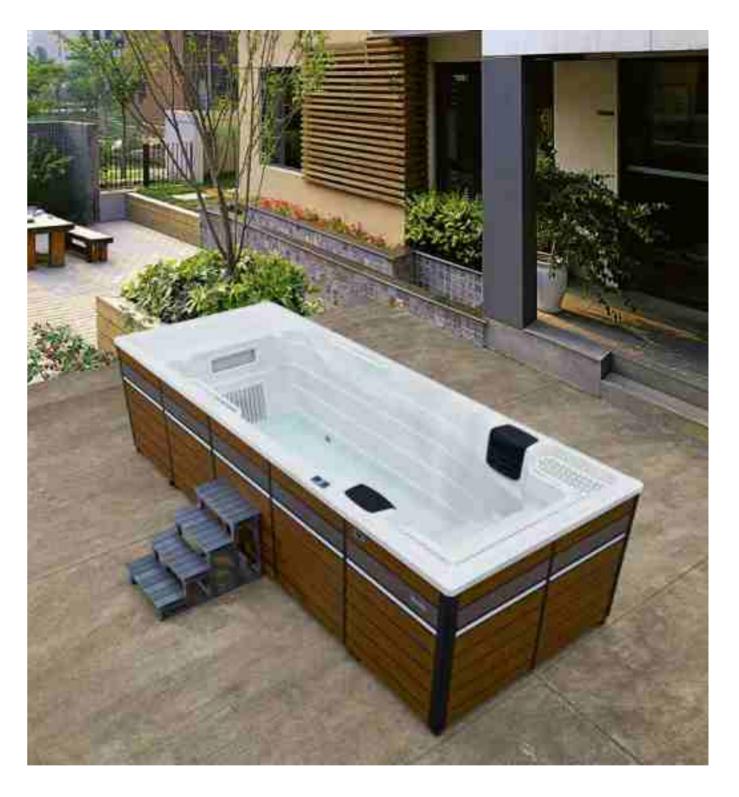

## Outdoor Acrylic Endless Swim Pool

Water massage nozzles fixed on the pool, they are ergonomic and adjustable and make warm water to moisturize the skin.

Balboa control panel, US advanced brand Qualified Acrylic Raw Material, Imported from USA One-click control of water flow, fountain and lighting effects Five-times filtration disinfection system to separate fine suspended substances from pool water and impurities secreted by human body round Constant temperature, 180 days hassle free of water replacement. Strong hydraulic counter-current drive device brings Endless swim function

#### What Is Endless Swimming Pool

Endless Swimming Pool, originally means a swimming pool that you can't swim to the end. It is driven by special hydraulic devices to create a directional flow, swimmers swim in the pool by counter-current to achieve the purposes of swimming exercise, which is similar to a water treadmill. Because of push effect of water flow, swimmers cannot swim to the end of pool, so we called it the endless swimming pool.