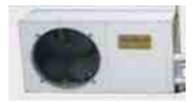

#### Heater

We normally have set an3KW electrical heater on the steel frame of our swim pool, there are few other heat options, the most energy efficiency one we would like to recommend is the heat pump, it saves 3 of the 4th energy cost than electrical heaters. COP ranges from 4 minimum to 7 maximum.